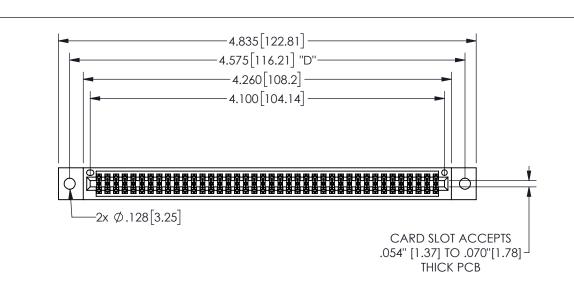

345/395 SERIES CARD EDGE CONNECTOR PART NUMBER: 345-080-541-502

YOUR CONNECTION TO QUALITY & SERVICE

**EDAC INC** TORONTO, ONTARIO CANADA

THESE DRAWINGS AND SPECIFICATIONS ARE THE PROPERTY OF EDAC INC.,AND SHALL NOT BE REPRODUCED, OR COPIED OR USED AS THE BASIS FOR THE MANUFACTURE OR SALE OF APPARATUS WITHOUT WRITTEN PERMISSION.

| ACAD REFERENCE NO.  |               | 345-ENG-MASTER   |       |
|---------------------|---------------|------------------|-------|
| DRAWN: R.STA.MONICA |               | DATE:MAY.16/2017 |       |
| CHECKED:            |               | DATE:            |       |
| SCALE:              | NTS           | SHEET            | OF 2  |
| DRAWING             | NUMBER        |                  | ISSUE |
| 3                   | 45-ENG-MASTER |                  | 1     |