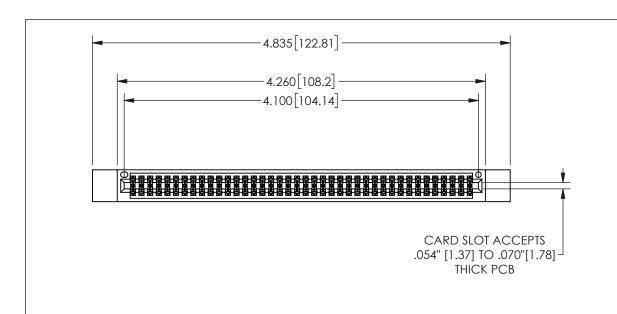

345/395 SERIES CARD EDGE CONNECTOR PART NUMBER: 345-080-542-212

YOUR CONNECTION TO QUALITY & SERVICE

**EDAC INC** TORONTO, ONTARIO CANADA

THESE DRAWINGS AND SPECIFICATIONS ARE THE PROPERTY OF EDAC INC.,AND SHALL NOT BE REPRODUCED, OR COPIED OR USED AS THE BASIS FOR THE MANUFACTURE OR SALE OF APPARATUS WITHOUT WRITTEN PERMISSION.

| ACAD REFERENCE NO.  |        | 345-ENG-MASTER   |       |
|---------------------|--------|------------------|-------|
| DRAWN: R.STA.MONICA |        | DATE:MAY.16/2017 |       |
| CHECKED:            |        | DATE:            |       |
| SCALE:              | NTS    | SHEET            | OF 2  |
| DRAWING             | NUMBER |                  | ISSUE |
| 345-ENG-MASTER      |        |                  | 1     |