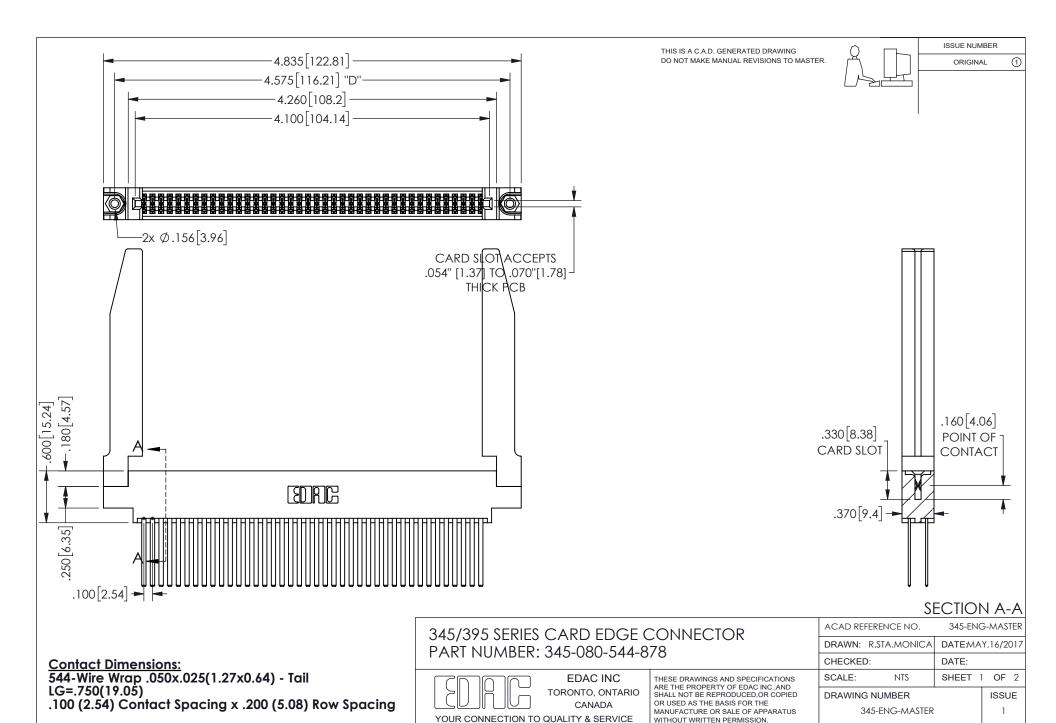

ISSUE NUMBER ORIGINAL

1

**Contact Code 558** 

Contact Code 559

Contact Code 560

INSULATOR MATERIAL: THERMOPLASTIC POLYESTER, UL 94V-0 DAP MATERIAL AVAILABLE UPON REQUEST

CONTACT MATERIAL; COPPER ALLOY

CONTACT PLATING: GOLD ON THE MATING AREA, TIN PLATING ON THE CONTACT TAILS, NICKEL UNDERPLATE

## 345/395 SERIES CARD EDGE CONNECTOR CONTACT CODE 555,556,558,559,560 DIMENSIONS

YOUR CONNECTION TO QUALITY & SERVICE

**EDAC INC** TORONTO, ONTARIO CANADA

THESE DRAWINGS AND SPECIFICATIONS ARE THE PROPERTY OF EDAC INC.,AND SHALL NOT BE REPRODUCED, OR COPIED OR USED AS THE BASIS FOR THE MANUFACTURE OR SALE OF APPARATUS WITHOUT WRITTEN PERMISSION.

| ACAD REFERENCE NO.  | 345-ENG-MASTER   |
|---------------------|------------------|
| DRAWN: R.STA.MONICA | DATE:MAY.16/2017 |
| CHECKED:            | DATE:            |
| SCALE: 1:1          | SHEET 2 OF 2     |
| DRAWING NUMBER      | ISSUE            |
| 345-ENG-MASTER      | 1                |