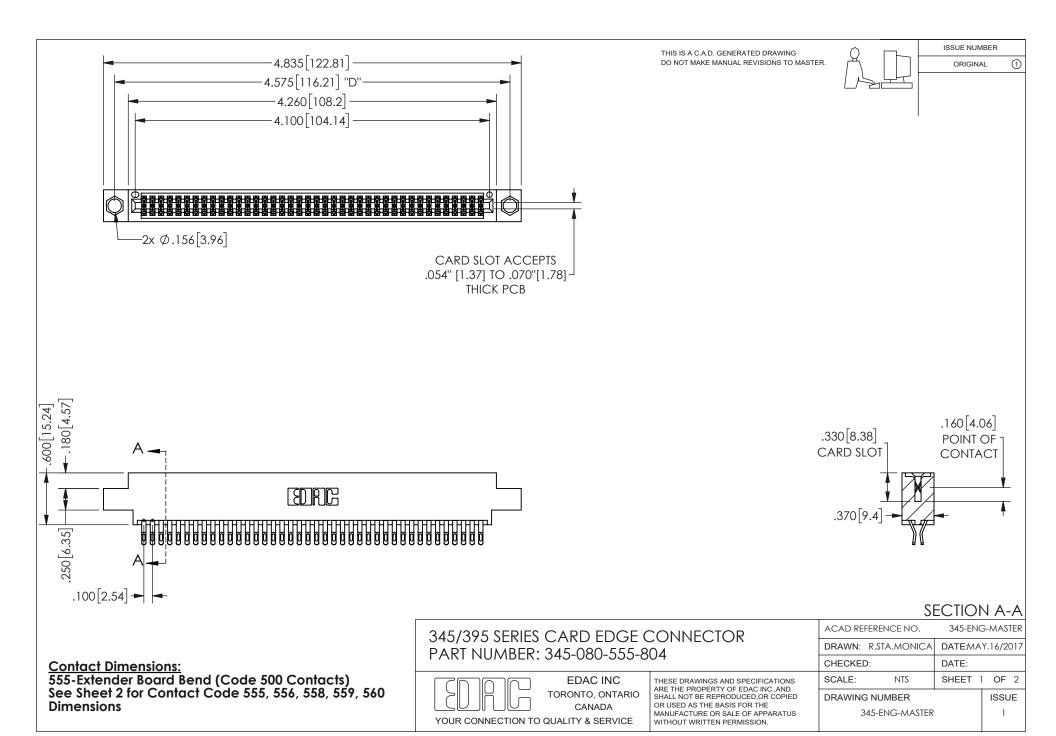

ISSUE NUMBER ORIGINAL

1

**Contact Code 558** 

Contact Code 559

Contact Code 560

INSULATOR MATERIAL: THERMOPLASTIC POLYESTER, UL 94V-0 DAP MATERIAL AVAILABLE UPON REQUEST

CONTACT MATERIAL; COPPER ALLOY

CONTACT PLATING: GOLD ON THE MATING AREA, TIN PLATING ON THE CONTACT TAILS, NICKEL UNDERPLATE

## 345/395 SERIES CARD EDGE CONNECTOR CONTACT CODE 555,556,558,559,560 DIMENSIONS

YOUR CONNECTION TO QUALITY & SERVICE

**EDAC INC** TORONTO, ONTARIO CANADA

THESE DRAWINGS AND SPECIFICATIONS ARE THE PROPERTY OF EDAC INC.,AND SHALL NOT BE REPRODUCED, OR COPIED OR USED AS THE BASIS FOR THE MANUFACTURE OR SALE OF APPARATUS WITHOUT WRITTEN PERMISSION.

| ACAD REFERENCE NO.  | 345-ENG-MASTER   |
|---------------------|------------------|
| DRAWN: R.STA.MONICA | DATE:MAY.16/2017 |
| CHECKED:            | DATE:            |
| SCALE: 1:1          | SHEET 2 OF 2     |
| DRAWING NUMBER      | ISSUE            |
| 345-ENG-MASTER      | 1                |