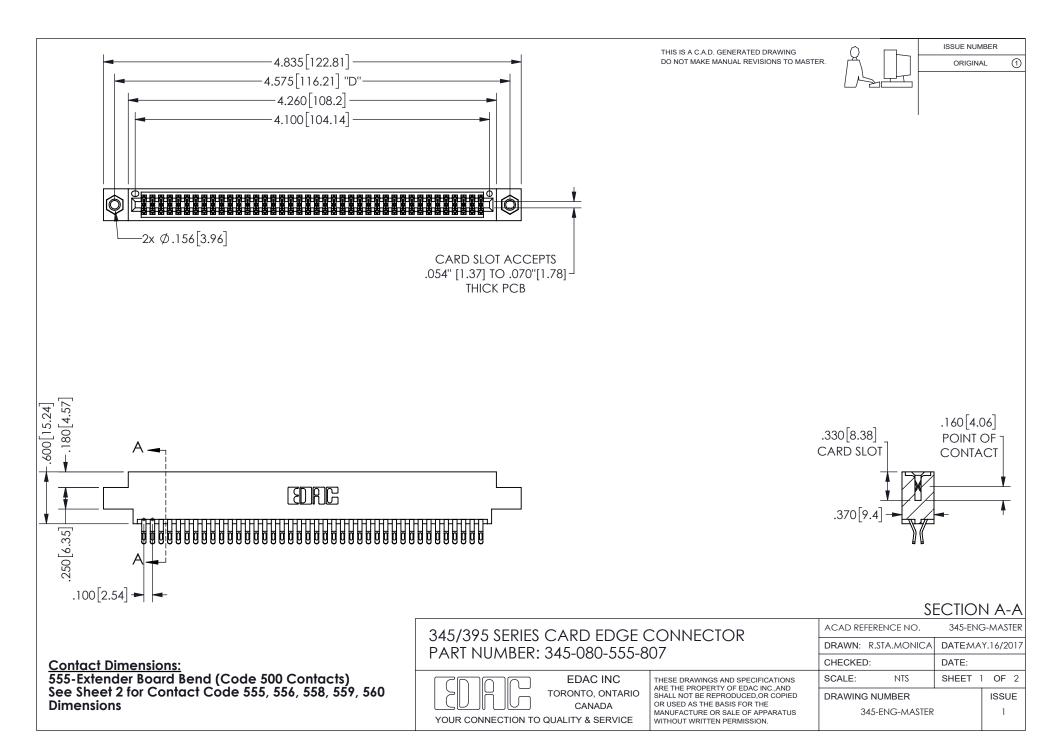

ISSUE NUMBER ORIGINAL

1

**Contact Code 558** 

Contact Code 559

Contact Code 560

INSULATOR MATERIAL: THERMOPLASTIC POLYESTER, UL 94V-0 DAP MATERIAL AVAILABLE UPON REQUEST

CONTACT MATERIAL; COPPER ALLOY

CONTACT PLATING: GOLD ON THE MATING AREA, TIN PLATING ON THE CONTACT TAILS, NICKEL UNDERPLATE

## 345/395 SERIES CARD EDGE CONNECTOR CONTACT CODE 555,556,558,559,560 DIMENSIONS

YOUR CONNECTION TO QUALITY & SERVICE

**EDAC INC** TORONTO, ONTARIO CANADA

THESE DRAWINGS AND SPECIFICATIONS ARE THE PROPERTY OF EDAC INC.,AND SHALL NOT BE REPRODUCED, OR COPIED OR USED AS THE BASIS FOR THE MANUFACTURE OR SALE OF APPARATUS WITHOUT WRITTEN PERMISSION.