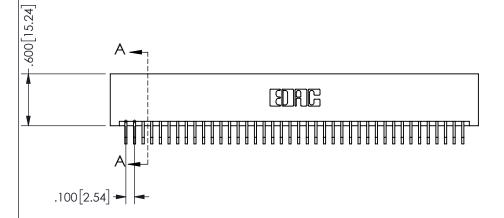

## SECTION A-A

345/395 SERIES CARD EDGE CONNECTOR PART NUMBER: 345-080-559-201

YOUR CONNECTION TO QUALITY & SERVICE

**EDAC INC** TORONTO, ONTARIO CANADA

THESE DRAWINGS AND SPECIFICATIONS ARE THE PROPERTY OF EDAC INC., AND SHALL NOT BE REPRODUCED,OR COPIED OR USED AS THE BASIS FOR THE MANUFACTURE OR SALE OF APPARATUS WITHOUT WRITTEN PERMISSION.

| ACAD REFERENCE NO. |                | 345-ENG-MASTER |           |
|--------------------|----------------|----------------|-----------|
| DRAWN:             | R.STA.MONICA   | DATE:MA        | Y.16/2017 |
| CHECKE             | D:             | DATE:          |           |
| SCALE:             | NTS            | SHEET          | OF 2      |
| DRAWING            | G NUMBER       |                | ISSUE     |
| 3                  | 345-ENG-MASTER |                | 1         |
|                    |                |                |           |