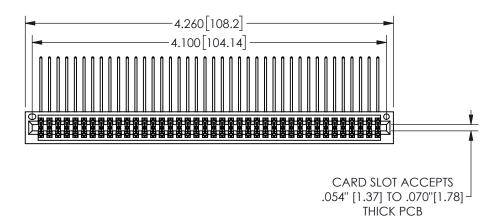

## SECTION A-A

345/395 SERIES CARD EDGE CONNECTOR PART NUMBER: 345-080-559-201

YOUR CONNECTION TO QUALITY & SERVICE

**EDAC INC** TORONTO, ONTARIO CANADA

THESE DRAWINGS AND SPECIFICATIONS ARE THE PROPERTY OF EDAC INC., AND SHALL NOT BE REPRODUCED,OR COPIED OR USED AS THE BASIS FOR THE MANUFACTURE OR SALE OF APPARATUS WITHOUT WRITTEN PERMISSION.

| ACAD REFERENCE NO. |                | 345-ENG-MASTER |           |
|--------------------|----------------|----------------|-----------|
| DRAWN:             | R.STA.MONICA   | DATE:MA        | Y.16/2017 |
| CHECKE             | D:             | DATE:          |           |
| SCALE:             | NTS            | SHEET          | OF 2      |
| DRAWING            | G NUMBER       |                | ISSUE     |
| 3                  | 345-ENG-MASTER |                | 1         |
|                    |                |                |           |