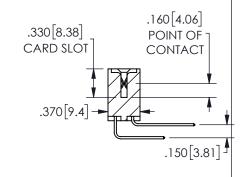

<u>Contact Dimensions:</u>
559-90 Degree Bend (Code 541 Contacts)
See Sheet 2 for Contact Code 555, 556, 558, 559, 560 **Dimensions** 

ISSUE NUMBER ORIGINAL

1

**Contact Code 558** 

Contact Code 559

**Contact Code 560** 

## 345/395 SERIES CARD EDGE CONNECTOR CONTACT CODE 555,556,558,559,560 DIMENSIONS

YOUR CONNECTION TO QUALITY & SERVICE

**EDAC INC** TORONTO, ONTARIO CANADA

THESE DRAWINGS AND SPECIFICATIONS ARE THE PROPERTY OF EDAC INC.,AND SHALL NOT BE REPRODUCED, OR COPIED OR USED AS THE BASIS FOR THE MANUFACTURE OR SALE OF APPARATUS WITHOUT WRITTEN PERMISSION.

|  | ACAD REFERENCE NO.  | 345-ENG-MASTER   |
|--|---------------------|------------------|
|  | DRAWN: R.STA.MONICA | DATE:MAY.16/2017 |
|  | CHECKED:            | DATE:            |
|  | SCALE: 1:1          | SHEET 2 OF 2     |
|  | DRAWING NUMBER      | ISSUE            |
|  | 345-ENG-MASTER      | 1                |