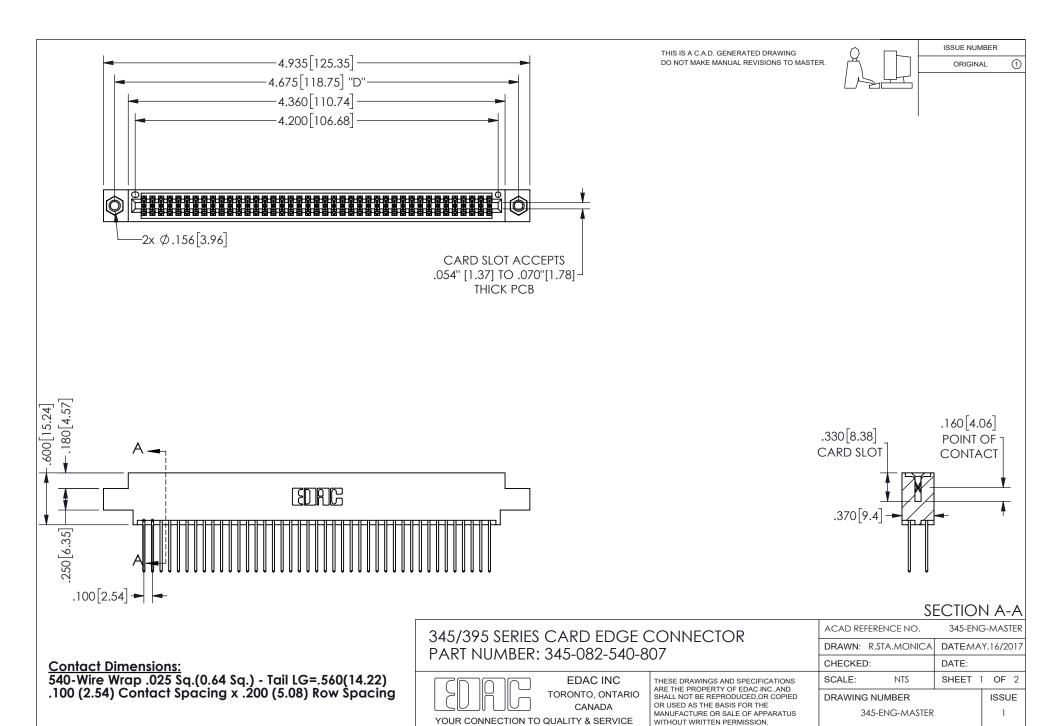

ISSUE NUMBER ORIGINAL

1

**Contact Code 558** 

Contact Code 559

Contact Code 560

INSULATOR MATERIAL: THERMOPLASTIC POLYESTER, UL 94V-0 DAP MATERIAL AVAILABLE UPON REQUEST

CONTACT MATERIAL; COPPER ALLOY

CONTACT PLATING: GOLD ON THE MATING AREA, TIN PLATING ON THE CONTACT TAILS, NICKEL UNDERPLATE

## 345/395 SERIES CARD EDGE CONNECTOR CONTACT CODE 555,556,558,559,560 DIMENSIONS

YOUR CONNECTION TO QUALITY & SERVICE

**EDAC INC** TORONTO, ONTARIO CANADA

THESE DRAWINGS AND SPECIFICATIONS ARE THE PROPERTY OF EDAC INC.,AND SHALL NOT BE REPRODUCED, OR COPIED OR USED AS THE BASIS FOR THE MANUFACTURE OR SALE OF APPARATUS WITHOUT WRITTEN PERMISSION.

| ACAD REFERENCE NO.  | 345-ENG-MASTER   |
|---------------------|------------------|
| DRAWN: R.STA.MONICA | DATE:MAY.16/2017 |
| CHECKED:            | DATE:            |
| SCALE: 1:1          | SHEET 2 OF 2     |
| DRAWING NUMBER      | ISSUE            |
| 345-ENG-MASTER      | 1                |