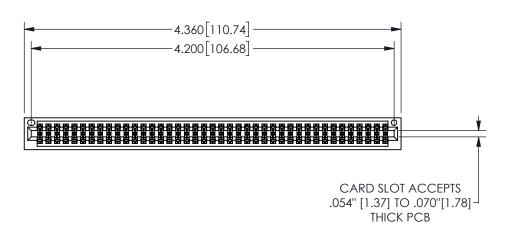

345/395 SERIES CARD EDGE CONNECTOR PART NUMBER: 345-082-541-201

YOUR CONNECTION TO QUALITY & SERVICE

**EDAC INC** TORONTO, ONTARIO CANADA

THESE DRAWINGS AND SPECIFICATIONS ARE THE PROPERTY OF EDAC INC.,AND SHALL NOT BE REPRODUCED, OR COPIED OR USED AS THE BASIS FOR THE MANUFACTURE OR SALE OF APPARATUS WITHOUT WRITTEN PERMISSION.

THIS IS A C.A.D. GENERATED DRAWING DO NOT MAKE MANUAL REVISIONS TO MASTER.

ISSUE NUMBER

ORIGINAL

1

<u>Contact Dimensions:</u>
541-Wire Wrap .025 Sq.(0.64 Sq.) - Tail LG=.750(19.05)
.100 (2.54) Contact Spacing x .200 (5.08) Row Spacing