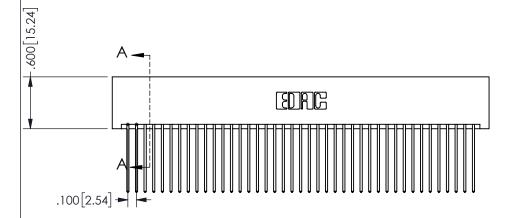

THIS IS A C.A.D. GENERATED DRAWING DO NOT MAKE MANUAL REVISIONS TO MASTER.

ISSUE NUMBER

ORIGINAL

1

<u>Contact Dimensions:</u>
541-Wire Wrap .025 Sq.(0.64 Sq.) - Tail LG=.750(19.05)
.100 (2.54) Contact Spacing x .200 (5.08) Row Spacing

345/395 SERIES CARD EDGE CONNECTOR PART NUMBER: 345-082-541-201

YOUR CONNECTION TO QUALITY & SERVICE

**EDAC INC** TORONTO, ONTARIO CANADA

THESE DRAWINGS AND SPECIFICATIONS ARE THE PROPERTY OF EDAC INC.,AND SHALL NOT BE REPRODUCED, OR COPIED OR USED AS THE BASIS FOR THE MANUFACTURE OR SALE OF APPARATUS WITHOUT WRITTEN PERMISSION.