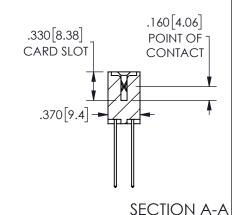

ISSUE NUMBER ORIGINAL

1

**Contact Code 558** 

Contact Code 559

**Contact Code 560** 

INSULATOR MATERIAL: THERMOPLASTIC POLYESTER, UL 94V-0 DAP MATERIAL AVAILABLE UPON REQUEST

CONTACT MATERIAL; COPPER ALLOY

CONTACT PLATING: GOLD ON THE MATING AREA, TIN PLATING ON THE CONTACT TAILS, NICKEL UNDERPLATE

## 345/395 SERIES CARD EDGE CONNECTOR CONTACT CODE 555,556,558,559,560 DIMENSIONS

YOUR CONNECTION TO QUALITY & SERVICE

**EDAC INC** TORONTO, ONTARIO CANADA

THESE DRAWINGS AND SPECIFICATIONS ARE THE PROPERTY OF EDAC INC.,AND SHALL NOT BE REPRODUCED, OR COPIED OR USED AS THE BASIS FOR THE MANUFACTURE OR SALE OF APPARATUS WITHOUT WRITTEN PERMISSION.