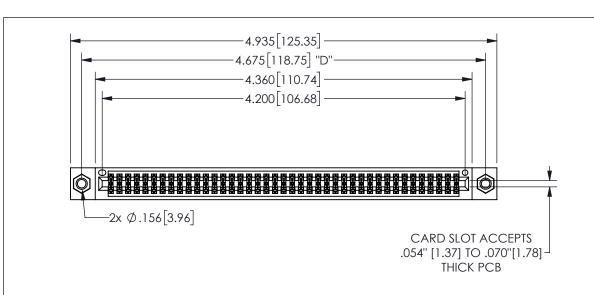

345/395 SERIES CARD EDGE CONNECTOR PART NUMBER: 345-082-541-507

YOUR CONNECTION TO QUALITY & SERVICE

**EDAC INC** TORONTO, ONTARIO CANADA

THESE DRAWINGS AND SPECIFICATIONS ARE THE PROPERTY OF EDAC INC.,AND SHALL NOT BE REPRODUCED, OR COPIED OR USED AS THE BASIS FOR THE MANUFACTURE OR SALE OF APPARATUS WITHOUT WRITTEN PERMISSION.

THIS IS A C.A.D. GENERATED DRAWING DO NOT MAKE MANUAL REVISIONS TO MASTER.

ISSUE NUMBER ORIGINAL

1

.160 4.06 .330[8.38] POINT OF CARD SLOT CONTACT .370 9.4

.240[6.1] 600 15.24 250 [6.35] .100[2.54]

<u>Contact Dimensions:</u>
541-Wire Wrap .025 Sq.(0.64 Sq.) - Tail LG=.750(19.05)
.100 (2.54) Contact Spacing x .200 (5.08) Row Spacing