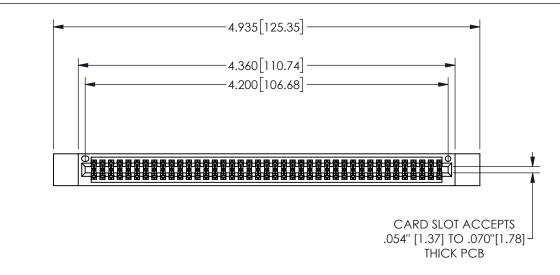

345/395 SERIES CARD EDGE CONNECTOR PART NUMBER: 345-082-542-812

YOUR CONNECTION TO QUALITY & SERVICE

**EDAC INC** TORONTO, ONTARIO CANADA

THESE DRAWINGS AND SPECIFICATIONS ARE THE PROPERTY OF EDAC INC.,AND SHALL NOT BE REPRODUCED,OR COPIED OR USED AS THE BASIS FOR THE MANUFACTURE OR SALE OF APPARATUS WITHOUT WRITTEN PERMISSION.

THIS IS A C.A.D. GENERATED DRAWING DO NOT MAKE MANUAL REVISIONS TO MASTER.

ISSUE NUMBER

ORIGINAL

1

<u>Contact Dimensions:</u>
542-Wire Wrap .025 Sq.(0.64 Sq.) - Tail LG=.645(16.38)
.100 (2.54) Contact Spacing x .200 (5.08) Row Spacing