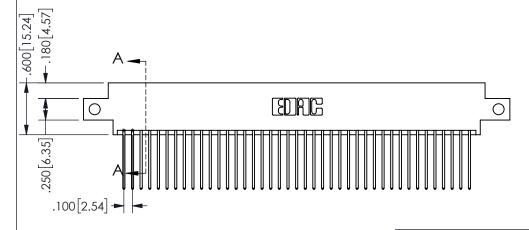

SECTION A-A

ISSUE NUMBER ORIGINAL

1

**Contact Code 558** 

Contact Code 559

Contact Code 560

INSULATOR MATERIAL: THERMOPLASTIC POLYESTER, UL 94V-0 DAP MATERIAL AVAILABLE UPON REQUEST

CONTACT MATERIAL; COPPER ALLOY

CONTACT PLATING: GOLD ON THE MATING AREA, TIN PLATING ON THE CONTACT TAILS, NICKEL UNDERPLATE

## 345/395 SERIES CARD EDGE CONNECTOR CONTACT CODE 555,556,558,559,560 DIMENSIONS

YOUR CONNECTION TO QUALITY & SERVICE

**EDAC INC** TORONTO, ONTARIO CANADA

THESE DRAWINGS AND SPECIFICATIONS ARE THE PROPERTY OF EDAC INC.,AND SHALL NOT BE REPRODUCED, OR COPIED OR USED AS THE BASIS FOR THE MANUFACTURE OR SALE OF APPARATUS WITHOUT WRITTEN PERMISSION.