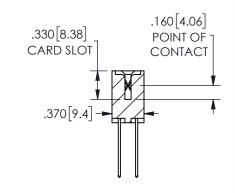

SECTION A-A

ISSUE NUMBER ORIGINAL

1

**Contact Code 558** 

Contact Code 559

Contact Code 560

INSULATOR MATERIAL: THERMOPLASTIC POLYESTER, UL 94V-0 DAP MATERIAL AVAILABLE UPON REQUEST

CONTACT MATERIAL; COPPER ALLOY

CONTACT PLATING: GOLD ON THE MATING AREA, TIN PLATING ON THE CONTACT TAILS, NICKEL UNDERPLATE

## 345/395 SERIES CARD EDGE CONNECTOR CONTACT CODE 555,556,558,559,560 DIMENSIONS

YOUR CONNECTION TO QUALITY & SERVICE

**EDAC INC** TORONTO, ONTARIO CANADA

THESE DRAWINGS AND SPECIFICATIONS ARE THE PROPERTY OF EDAC INC.,AND SHALL NOT BE REPRODUCED, OR COPIED OR USED AS THE BASIS FOR THE MANUFACTURE OR SALE OF APPARATUS WITHOUT WRITTEN PERMISSION.