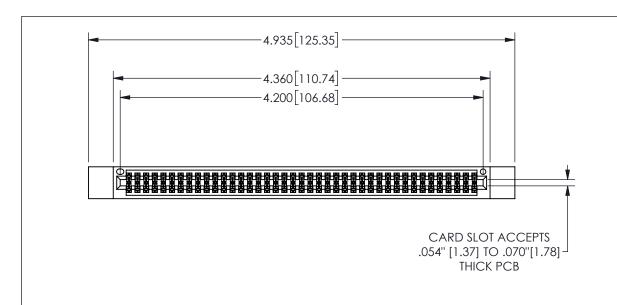

## 345/395 SERIES CARD EDGE CONNECTOR CONTACT CODE 555,556,558,559,560 DIMENSIONS

YOUR CONNECTION TO QUALITY & SERVICE

**EDAC INC** TORONTO, ONTARIO CANADA

THESE DRAWINGS AND SPECIFICATIONS ARE THE PROPERTY OF EDAC INC.,AND SHALL NOT BE REPRODUCED, OR COPIED OR USED AS THE BASIS FOR THE MANUFACTURE OR SALE OF APPARATUS WITHOUT WRITTEN PERMISSION.