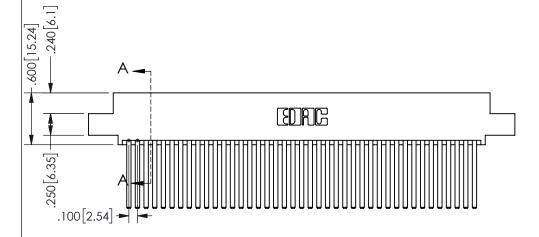

SECTION A-A

ISSUE NUMBER ORIGINAL

1

**Contact Code 558** 

Contact Code 559

**Contact Code 560** 

INSULATOR MATERIAL: THERMOPLASTIC POLYESTER, UL 94V-0 DAP MATERIAL AVAILABLE UPON REQUEST

CONTACT MATERIAL; COPPER ALLOY

CONTACT PLATING: GOLD ON THE MATING AREA, TIN PLATING ON THE CONTACT TAILS, NICKEL UNDERPLATE