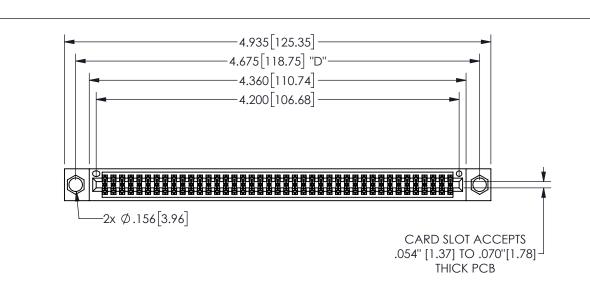

THIS IS A C.A.D. GENERATED DRAWING DO NOT MAKE MANUAL REVISIONS TO MASTER.

ISSUE NUMBER ORIGINAL

.160 4.06 .330[8.38] POINT OF CARD SLOT CONTACT .370 9.4

<u>Contact Dimensions:</u> 544-Wire Wrap .050x.025(1.27x0.64) - Tail LG=.750(19.05)

.100 (2.54) Contact Spacing x .200 (5.08) Row Spacing

345/395 SERIES CARD EDGE CONNECTOR PART NUMBER: 345-082-544-504

YOUR CONNECTION TO QUALITY & SERVICE

**EDAC INC** TORONTO, ONTARIO CANADA

THESE DRAWINGS AND SPECIFICATIONS ARE THE PROPERTY OF EDAC INC.,AND SHALL NOT BE REPRODUCED,OR COPIED OR USED AS THE BASIS FOR THE MANUFACTURE OR SALE OF APPARATUS WITHOUT WRITTEN PERMISSION.