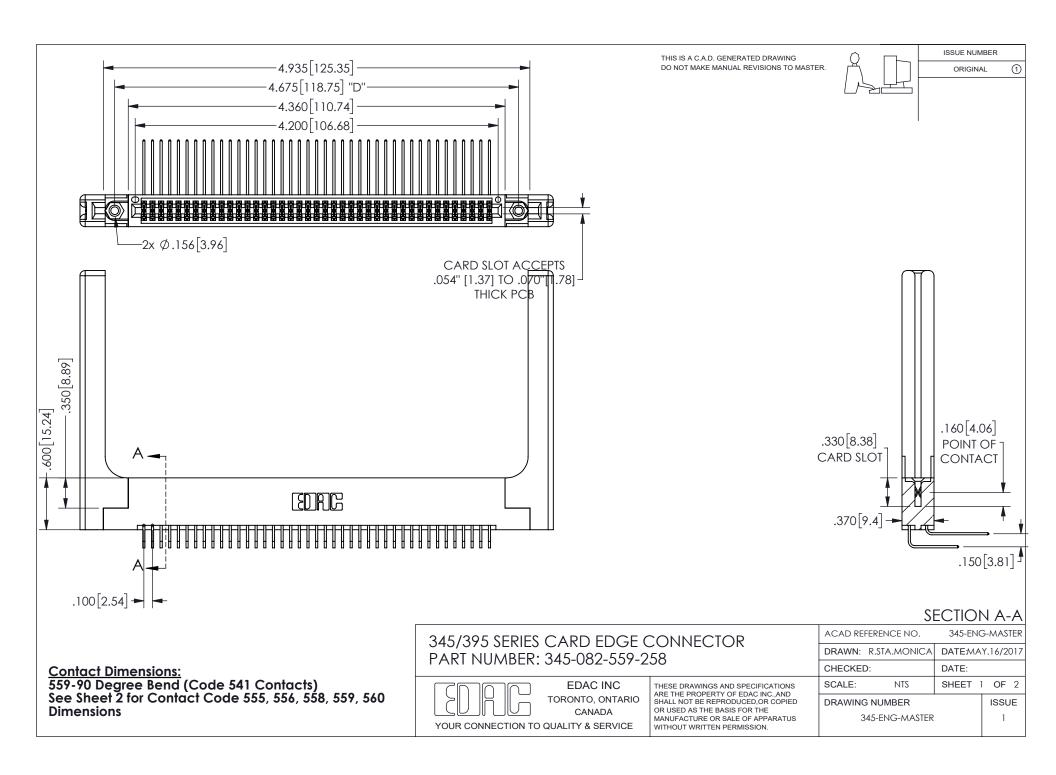

ISSUE NUMBER ORIGINAL

1

**Contact Code 558** 

Contact Code 559

Contact Code 560

INSULATOR MATERIAL: THERMOPLASTIC POLYESTER, UL 94V-0 DAP MATERIAL AVAILABLE UPON REQUEST

CONTACT MATERIAL; COPPER ALLOY

CONTACT PLATING: GOLD ON THE MATING AREA, TIN PLATING ON THE CONTACT TAILS, NICKEL UNDERPLATE

## 345/395 SERIES CARD EDGE CONNECTOR CONTACT CODE 555,556,558,559,560 DIMENSIONS

YOUR CONNECTION TO QUALITY & SERVICE

**EDAC INC** TORONTO, ONTARIO CANADA

THESE DRAWINGS AND SPECIFICATIONS ARE THE PROPERTY OF EDAC INC.,AND SHALL NOT BE REPRODUCED, OR COPIED OR USED AS THE BASIS FOR THE MANUFACTURE OR SALE OF APPARATUS WITHOUT WRITTEN PERMISSION.