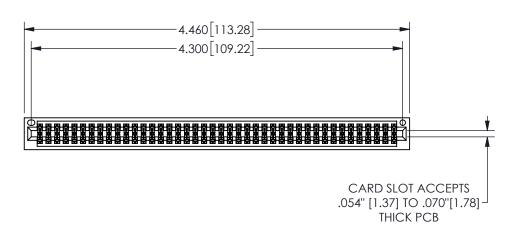

## **SECTION A-A**

345/395 SERIES CARD EDGE CONNECTOR PART NUMBER: 345-084-520-201

YOUR CONNECTION TO QUALITY & SERVICE

**EDAC INC** TORONTO, ONTARIO CANADA

THESE DRAWINGS AND SPECIFICATIONS ARE THE PROPERTY OF EDAC INC.,AND SHALL NOT BE REPRODUCED, OR COPIED OR USED AS THE BASIS FOR THE MANUFACTURE OR SALE OF APPARATUS WITHOUT WRITTEN PERMISSION.

| ACAD REFERENCE NO.  |     | 345-ENG-MASTER   |       |
|---------------------|-----|------------------|-------|
| DRAWN: R.STA.MONICA |     | DATE:MAY.16/2017 |       |
| CHECKED:            |     | DATE:            |       |
| SCALE:              | NTS | SHEET            | OF 2  |
| DRAWING NUMBER      |     |                  | ISSUE |
| 345-ENG-MASTER      |     |                  | 1     |
|                     |     |                  |       |