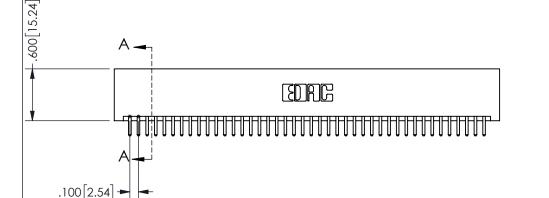

<u>Contact Dimensions:</u>
520-P.C. Tail .030x.018(0.76x0.46) - Tail LG=.175(4.45)
.100 (2.54) Contact Spacing x .200 (5.08) Row Spacing

ISSUE NUMBER ORIGINAL

1

**Contact Code 558** 

Contact Code 559

Contact Code 560

INSULATOR MATERIAL: THERMOPLASTIC POLYESTER, UL 94V-0 DAP MATERIAL AVAILABLE UPON REQUEST

CONTACT MATERIAL; COPPER ALLOY

CONTACT PLATING: GOLD ON THE MATING AREA, TIN PLATING ON THE CONTACT TAILS, NICKEL UNDERPLATE