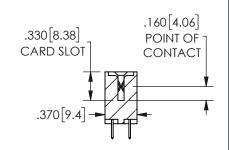

<u>Contact Dimensions:</u>
520-P.C. Tail .030x.018(0.76x0.46) - Tail LG=.175(4.45)
.100 (2.54) Contact Spacing x .200 (5.08) Row Spacing

ISSUE NUMBER ORIGINAL

1

**Contact Code 558** 

Contact Code 559

Contact Code 560

## 345/395 SERIES CARD EDGE CONNECTOR CONTACT CODE 555,556,558,559,560 DIMENSIONS

YOUR CONNECTION TO QUALITY & SERVICE

**EDAC INC** TORONTO, ONTARIO CANADA

THESE DRAWINGS AND SPECIFICATIONS ARE THE PROPERTY OF EDAC INC.,AND SHALL NOT BE REPRODUCED, OR COPIED OR USED AS THE BASIS FOR THE MANUFACTURE OR SALE OF APPARATUS WITHOUT WRITTEN PERMISSION.