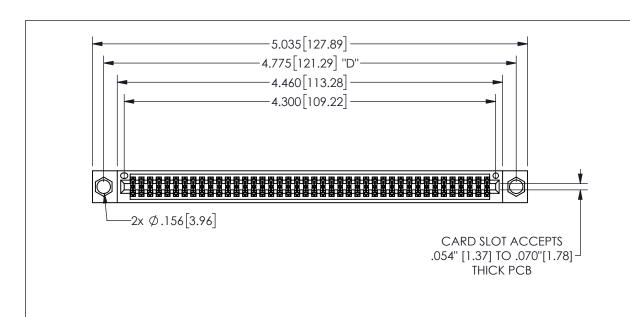

## -.350[8.89] .600[15.24] .100[2.54]

<u>Contact Dimensions:</u>
540-Wire Wrap .025 Sq.(0.64 Sq.) - Tail LG=.560(14.22)
.100 (2.54) Contact Spacing x .200 (5.08) Row Spacing

345/395 SERIES CARD EDGE CONNECTOR PART NUMBER: 345-084-540-204

## 345/395 SERIES CARD EDGE CONNECTOR CONTACT CODE 555,556,558,559,560 DIMENSIONS

YOUR CONNECTION TO QUALITY & SERVICE

**EDAC INC** TORONTO, ONTARIO CANADA

THESE DRAWINGS AND SPECIFICATIONS ARE THE PROPERTY OF EDAC INC.,AND SHALL NOT BE REPRODUCED, OR COPIED OR USED AS THE BASIS FOR THE MANUFACTURE OR SALE OF APPARATUS WITHOUT WRITTEN PERMISSION.