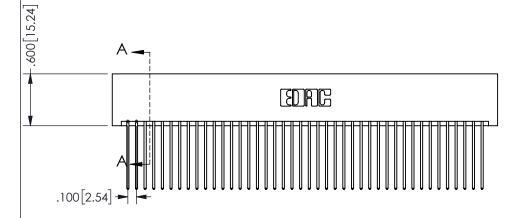

THIS IS A C.A.D. GENERATED DRAWING DO NOT MAKE MANUAL REVISIONS TO MASTER.

ISSUE NUMBER

ORIGINAL

1

Contact Dimensions: 541-Wire Wrap .025 Sq.(0.64 Sq.) - Tail LG=.750(19.05) .100 (2.54) Contact Spacing x .200 (5.08) Row Spacing

## 345/395 SERIES CARD EDGE CONNECTOR CONTACT CODE 555,556,558,559,560 DIMENSIONS

YOUR CONNECTION TO QUALITY & SERVICE

**EDAC INC** TORONTO, ONTARIO CANADA

THESE DRAWINGS AND SPECIFICATIONS ARE THE PROPERTY OF EDAC INC.,AND SHALL NOT BE REPRODUCED, OR COPIED OR USED AS THE BASIS FOR THE MANUFACTURE OR SALE OF APPARATUS WITHOUT WRITTEN PERMISSION.

|  | ACAD REFERENCE NO.  | 345-ENG-MASTER   |
|--|---------------------|------------------|
|  | DRAWN: R.STA.MONICA | DATE:MAY.16/2017 |
|  | CHECKED:            | DATE:            |
|  | SCALE: 1:1          | SHEET 2 OF 2     |
|  | DRAWING NUMBER      | ISSUE            |
|  | 345-ENG-MASTER      | 1                |