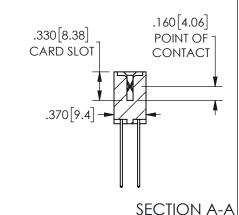

ISSUE NUMBER ORIGINAL

1

**Contact Code 558** 

Contact Code 559

Contact Code 560

INSULATOR MATERIAL: THERMOPLASTIC POLYESTER, UL 94V-0 DAP MATERIAL AVAILABLE UPON REQUEST

CONTACT MATERIAL; COPPER ALLOY

CONTACT PLATING: GOLD ON THE MATING AREA, TIN PLATING ON THE CONTACT TAILS, NICKEL UNDERPLATE

## 345/395 SERIES CARD EDGE CONNECTOR CONTACT CODE 555,556,558,559,560 DIMENSIONS

YOUR CONNECTION TO QUALITY & SERVICE

**EDAC INC** TORONTO, ONTARIO CANADA

THESE DRAWINGS AND SPECIFICATIONS ARE THE PROPERTY OF EDAC INC.,AND SHALL NOT BE REPRODUCED, OR COPIED OR USED AS THE BASIS FOR THE MANUFACTURE OR SALE OF APPARATUS WITHOUT WRITTEN PERMISSION.