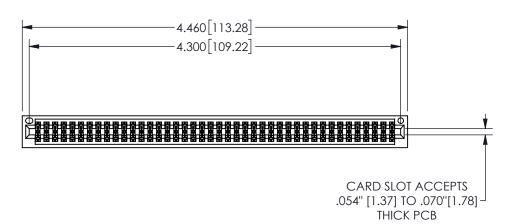

345/395 SERIES CARD EDGE CONNECTOR PART NUMBER: 345-084-541-201

YOUR CONNECTION TO QUALITY & SERVICE

**EDAC INC** TORONTO, ONTARIO CANADA

THESE DRAWINGS AND SPECIFICATIONS ARE THE PROPERTY OF EDAC INC.,AND SHALL NOT BE REPRODUCED, OR COPIED OR USED AS THE BASIS FOR THE MANUFACTURE OR SALE OF APPARATUS WITHOUT WRITTEN PERMISSION.

| ACAD REFERENCE NO. |               | 345-ENG-MASTER |           |
|--------------------|---------------|----------------|-----------|
| DRAWN:             | R.STA.MONICA  | DATEMA         | Y.16/2017 |
| CHECKED:           |               | DATE:          |           |
| SCALE:             | NTS           | SHEET          | OF 2      |
| DRAWING            | NUMBER        |                | ISSUE     |
| 3.                 | 45-ENG-MASTER |                | 1         |