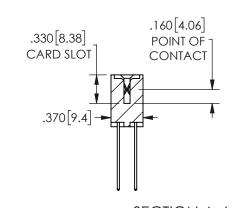

## SECTION A-A

<u>Contact Dimensions:</u>
541-Wire Wrap .025 Sq.(0.64 Sq.) - Tail LG=.750(19.05)
.100 (2.54) Contact Spacing x .200 (5.08) Row Spacing

345/395 SERIES CARD EDGE CONNECTOR PART NUMBER: 345-084-541-204

ISSUE NUMBER ORIGINAL

1

**Contact Code 558** 

Contact Code 559

**Contact Code 560** 

INSULATOR MATERIAL: THERMOPLASTIC POLYESTER, UL 94V-0 DAP MATERIAL AVAILABLE UPON REQUEST

CONTACT MATERIAL; COPPER ALLOY

CONTACT PLATING: GOLD ON THE MATING AREA, TIN PLATING ON THE CONTACT TAILS, NICKEL UNDERPLATE