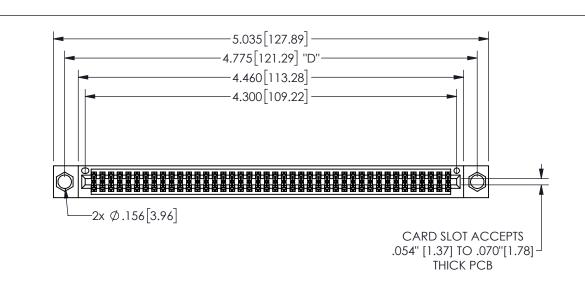

## SECTION A-A

<u>Contact Dimensions:</u>
541-Wire Wrap .025 Sq.(0.64 Sq.) - Tail LG=.750(19.05)
.100 (2.54) Contact Spacing x .200 (5.08) Row Spacing

345/395 SERIES CARD EDGE CONNECTOR PART NUMBER: 345-084-541-204