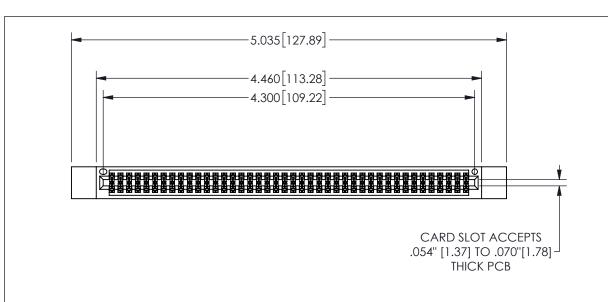

THIS IS A C.A.D. GENERATED DRAWING DO NOT MAKE MANUAL REVISIONS TO MASTER.

ISSUE NUMBER

ORIGINAL

1

.160 4.06 .330[8.38] POINT OF CARD SLOT CONTACT .370 9.4

.240[6.1] 600 15.24 0 250 [6.35] .100[2.54]

<u>Contact Dimensions:</u>
541-Wire Wrap .025 Sq.(0.64 Sq.) - Tail LG=.750(19.05)
.100 (2.54) Contact Spacing x .200 (5.08) Row Spacing

345/395 SERIES CARD EDGE CONNECTOR PART NUMBER: 345-084-541-512

YOUR CONNECTION TO QUALITY & SERVICE

**EDAC INC** TORONTO, ONTARIO CANADA

THESE DRAWINGS AND SPECIFICATIONS ARE THE PROPERTY OF EDAC INC., AND SHALL NOT BE REPRODUCED,OR COPIED OR USED AS THE BASIS FOR THE MANUFACTURE OR SALE OF APPARATUS WITHOUT WRITTEN PERMISSION.