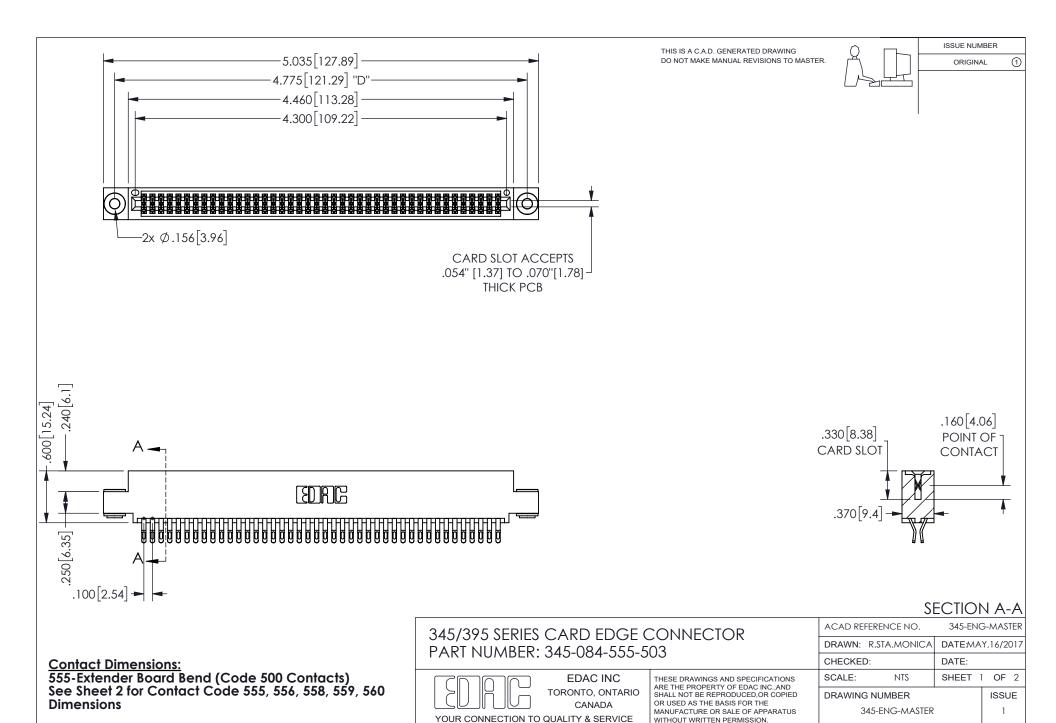

ISSUE NUMBER ORIGINAL

1

**Contact Code 558** 

Contact Code 559

Contact Code 560

INSULATOR MATERIAL: THERMOPLASTIC POLYESTER, UL 94V-0 DAP MATERIAL AVAILABLE UPON REQUEST

CONTACT MATERIAL; COPPER ALLOY

CONTACT PLATING: GOLD ON THE MATING AREA, TIN PLATING ON THE CONTACT TAILS, NICKEL UNDERPLATE

## 345/395 SERIES CARD EDGE CONNECTOR CONTACT CODE 555,556,558,559,560 DIMENSIONS

YOUR CONNECTION TO QUALITY & SERVICE

**EDAC INC** TORONTO, ONTARIO CANADA

THESE DRAWINGS AND SPECIFICATIONS ARE THE PROPERTY OF EDAC INC.,AND SHALL NOT BE REPRODUCED, OR COPIED OR USED AS THE BASIS FOR THE MANUFACTURE OR SALE OF APPARATUS WITHOUT WRITTEN PERMISSION.