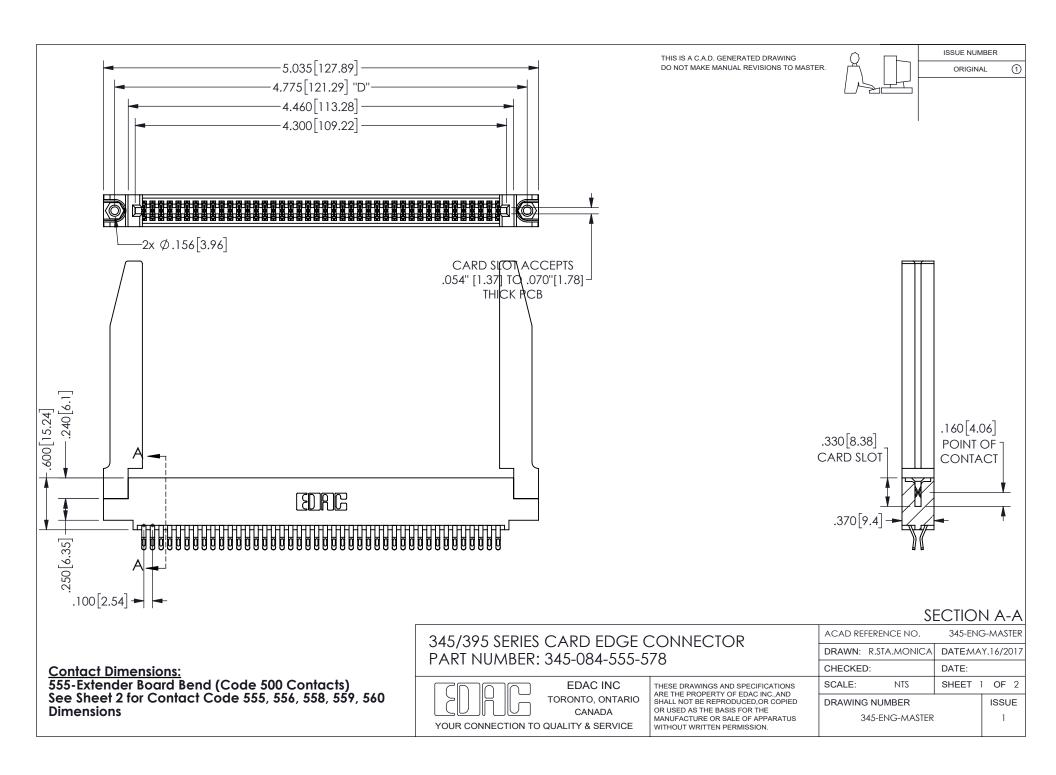

ISSUE NUMBER ORIGINAL

1









**Contact Code 558** 

Contact Code 559

Contact Code 560

INSULATOR MATERIAL: THERMOPLASTIC POLYESTER, UL 94V-0 DAP MATERIAL AVAILABLE UPON REQUEST

CONTACT MATERIAL; COPPER ALLOY

CONTACT PLATING: GOLD ON THE MATING AREA, TIN PLATING ON THE CONTACT TAILS, NICKEL UNDERPLATE

## 345/395 SERIES CARD EDGE CONNECTOR CONTACT CODE 555,556,558,559,560 DIMENSIONS

YOUR CONNECTION TO QUALITY & SERVICE

**EDAC INC** TORONTO, ONTARIO CANADA

THESE DRAWINGS AND SPECIFICATIONS ARE THE PROPERTY OF EDAC INC.,AND SHALL NOT BE REPRODUCED, OR COPIED OR USED AS THE BASIS FOR THE MANUFACTURE OR SALE OF APPARATUS WITHOUT WRITTEN PERMISSION.

| ACAD REFERENCE NO.  | 345-ENG-MASTER   |
|---------------------|------------------|
| DRAWN: R.STA.MONICA | DATE:MAY.16/2017 |
| C