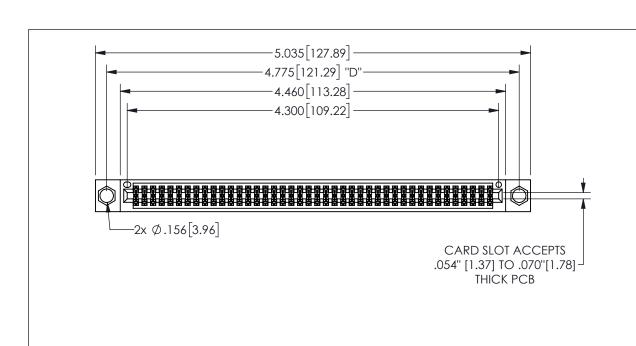

THIS IS A C.A.D. GENERATED DRAWING DO NOT MAKE MANUAL REVISIONS TO MASTER.

ISSUE NUMBER ORIGINAL

1

.160 4.06 .330[8.38] POINT OF CARD SLOT CONTACT .370 9.4

## .180[4.57] 600 15.24 .250[6.35] .100[2.54]

<u>Contact Dimensions:</u>
555-Extender Board Bend (Code 500 Contacts)
See Sheet 2 for Contact Code 555, 556, 558, 559, 560 **Dimensions** 

| 345/395 SERIES | CARD EDGE CONNECTOR |
|----------------|---------------------|
| PART NUMBER:   | 345-084-555-804     |

| ACAD REFERENCE NO.  |        | 345-ENG-MASTER |           |
|---------------------|--------|----------------|-----------|
| DRAWN: R.STA.MONICA |        | DATEMA         | Y.16/2017 |
| CHECKED:            |        | DATE:          |           |
| SCALE:              | NTS    | SHEET          | OF 2      |
| DRAWING             | NUMBER |                | ISSUE     |
| 345-ENG-MASTER      |        |                | 1         |