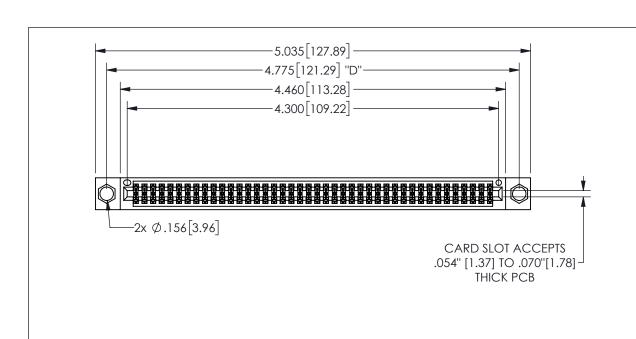

| 345/395 SERIES CARD EDGE CONNECTOR |
|------------------------------------|
| PART NUMBER: 345-084-556-804       |

YOUR CONNECTION TO QUALITY & SERVICE

**EDAC INC** TORONTO, ONTARIO CANADA

THESE DRAWINGS AND SPECIFICATIONS ARE THE PROPERTY OF EDAC INC.,AND SHALL NOT BE REPRODUCED, OR COPIED OR USED AS THE BASIS FOR THE MANUFACTURE OR SALE OF APPARATUS WITHOUT WRITTEN PERMISSION.

| ACAD REFERENCE NO. |              | 345-ENC | G-MASTER  |
|--------------------|--------------|---------|-----------|
| DRAWN:             | R.STA.MONICA | DATEMA  | Y.16/2017 |
| CHECKE             | D:           | DATE:   |           |
| SCALE:             | NTS          | SHEET   | OF 2      |
| DRAWING            | NUMBER       |         | ISSUE     |
| 345-ENG-MASTER     |              |         | 1         |