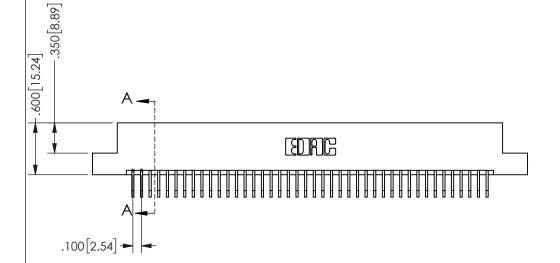

SECTION A-A

ISSUE NUMBER ORIGINAL

1

**Contact Code 558** 

Contact Code 559

**Contact Code 560** 

INSULATOR MATERIAL: THERMOPLASTIC POLYESTER, UL 94V-0 DAP MATERIAL AVAILABLE UPON REQUEST

CONTACT MATERIAL; COPPER ALLOY

CONTACT PLATING: GOLD ON THE MATING AREA, TIN PLATING ON THE CONTACT TAILS, NICKEL UNDERPLATE

## 345/395 SERIES CARD EDGE CONNECTOR CONTACT CODE 555,556,558,559,560 DIMENSIONS

YOUR CONNECTION TO QUALITY & SERVICE

**EDAC INC** TORONTO, ONTARIO CANADA

THESE DRAWINGS AND SPECIFICATIONS ARE THE PROPERTY OF EDAC INC.,AND SHALL NOT BE REPRODUCED, OR COPIED OR USED AS THE BASIS FOR THE MANUFACTURE OR SALE OF APPARATUS WITHOUT WRITTEN PERMISSION.

| ACAD REFERENCE NO.  | 345-ENG-MASTER   |
|---------------------|------------------|
| DRAWN: R.STA.MONICA | DATE:MAY.16/2017 |
| CHECKED:            | DATE:            |
| SCALE: 1:1          | SHEET 2 OF 2     |
| DRAWING NUMBER      | ISSUE            |
| 345-ENG-MASTER      | 1                |