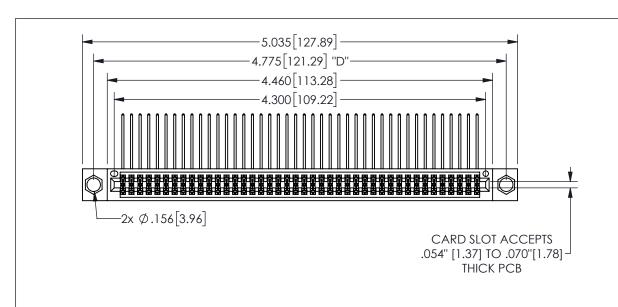

THIS IS A C.A.D. GENERATED DRAWING DO NOT MAKE MANUAL REVISIONS TO MASTER.

ISSUE NUMBER

1

ORIGINAL

.160[4.06] .330[8.38] POINT OF CARD SLOT CONTACT .370 9.4 .200 [5.08]

<u>Contact Dimensions:</u>
558-90 Degree Bend (Code 541 Contacts)
See Sheet 2 for Contact Code 555, 556, 558, 559, 560 **Dimensions** 

| 345/395 SERIES CARD EDGE CONNECTOR |  |
|------------------------------------|--|
| PART NUMBER: 345-084-558-204       |  |

YOUR CONNECTION TO QUALITY & SERVICE

**EDAC INC** TORONTO, ONTARIO CANADA

THESE DRAWINGS AND SPECIFICATIONS ARE THE PROPERTY OF EDAC INC.,AND SHALL NOT BE REPRODUCED,OR COPIED OR USED AS THE BASIS FOR THE MANUFACTURE OR SALE OF APPARATUS WITHOUT WRITTEN PERMISSION.

| ACAD REFERENCE NO.  | 345-ENG-MASTER   |
|---------------------|------------------|
| DRAWN: R.STA.MONICA | DATE:MAY.16/2017 |
| CHECKED:            | DATE:            |
| SCALE: NTS          | SHEET 1 OF 2     |
| DRAWING NUMBER      | ISSUE            |
| 345-ENG-MASTER      | 1                |
| I                   |                  |