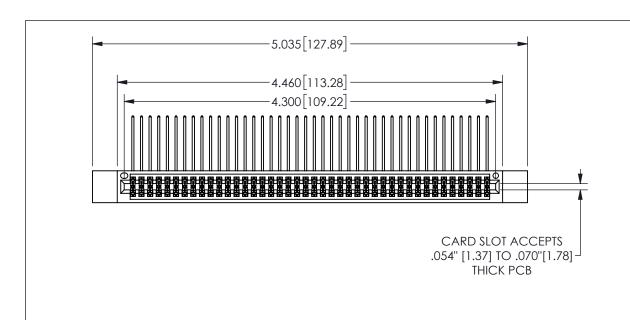

THIS IS A C.A.D. GENERATED DRAWING DO NOT MAKE MANUAL REVISIONS TO MASTER.

ISSUE NUMBER

ORIGINAL

1

.160 4.06 .330[8.38] POINT OF CARD SLOT CONTACT .370 9.4 .200 [5.08]

-.350[8.89] .600[15.24] 0 .100[2.54]

<u>Contact Dimensions:</u>
558-90 Degree Bend (Code 541 Contacts)
See Sheet 2 for Contact Code 555, 556, 558, 559, 560 **Dimensions** 

345/395 SERIES CARD EDGE CONNECTOR PART NUMBER: 345-084-558-212

YOUR CONNECTION TO QUALITY & SERVICE

**EDAC INC** TORONTO, ONTARIO CANADA

THESE DRAWINGS AND SPECIFICATIONS ARE THE PROPERTY OF EDAC INC.,AND SHALL NOT BE REPRODUCED, OR COPIED OR USED AS THE BASIS FOR THE MANUFACTURE OR SALE OF APPARATUS WITHOUT WRITTEN PERMISSION.