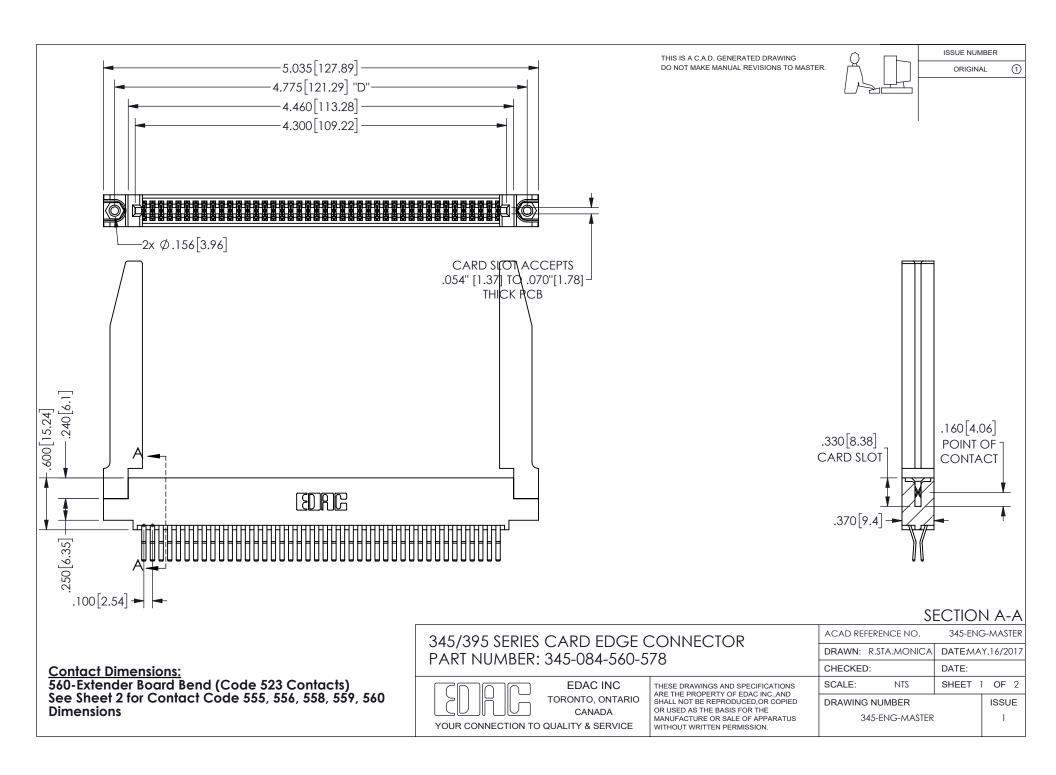

ISSUE NUMBER ORIGINAL

1









**Contact Code 558** 

Contact Code 559

Contact Code 560

INSULATOR MATERIAL: THERMOPLASTIC POLYESTER, UL 94V-0 DAP MATERIAL AVAILABLE UPON REQUEST

CONTACT MATERIAL; COPPER ALLOY

CONTACT PLATING: GOLD ON THE MATING AREA, TIN PLATING ON THE CONTACT TAILS, NICKEL UNDERPLATE

## 345/395 SERIES CARD EDGE CONNECTOR CONTACT CODE 555,556,558,559,560 DIMENSIONS

YOUR CONNECTION TO QUALITY & SERVICE

**EDAC INC** TORONTO, ONTARIO CANADA

THESE DRAWINGS AND SPECIFICATIONS ARE THE PROPERTY OF EDAC INC.,AND SHALL NOT BE REPRODUCED, OR COPIED OR USED AS THE BASIS FOR THE MANUFACTURE OR SALE OF APPARATUS WITHOUT WRITTEN PERMISSION.

| ACAD REFERENCE NO.  | 345-ENG-MASTER   |
|---------------------|------------------|
| DRAWN: R.STA.MONICA | DATE:MAY.16/2017 |
| C