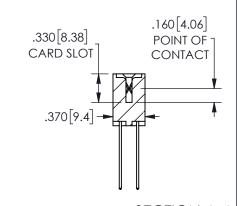

ISSUE NUMBER ORIGINAL

1

**Contact Code 558** 

Contact Code 559

**Contact Code 560** 

INSULATOR MATERIAL: THERMOPLASTIC POLYESTER, UL 94V-0 DAP MATERIAL AVAILABLE UPON REQUEST

CONTACT MATERIAL; COPPER ALLOY

CONTACT PLATING: GOLD ON THE MATING AREA, TIN PLATING ON THE CONTACT TAILS, NICKEL UNDERPLATE

## 345/395 SERIES CARD EDGE CONNECTOR CONTACT CODE 555,556,558,559,560 DIMENSIONS

YOUR CONNECTION TO QUALITY & SERVICE

**EDAC INC** TORONTO, ONTARIO CANADA

THESE DRAWINGS AND SPECIFICATIONS ARE THE PROPERTY OF EDAC INC.,AND SHALL NOT BE REPRODUCED, OR COPIED OR USED AS THE BASIS FOR THE MANUFACTURE OR SALE OF APPARATUS WITHOUT WRITTEN PERMISSION.