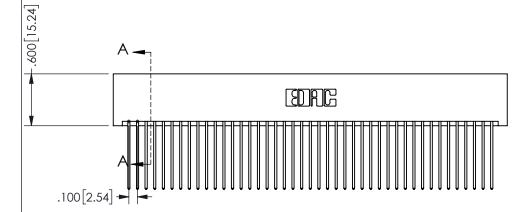

## SECTION A-A

## 345/395 SERIES CARD EDGE CONNECTOR PART NUMBER: 345-086-541-201

Contact Dimensions:
541-Wire Wrap .025 Sq.(0.64 Sq.) - Tail LG=.750(19.05)
.100 (2.54) Contact Spacing x .200 (5.08) Row Spacing

EDAC INC TORONTO, ONTARIO CANADA