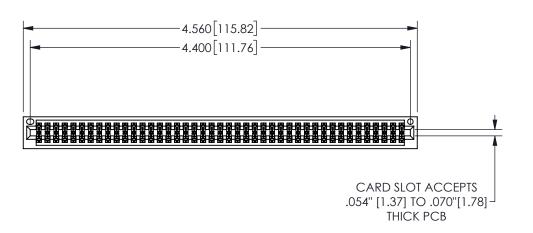

## 345/395 SERIES CARD EDGE CONNECTOR PART NUMBER: 345-086-541-201

Contact Dimensions:
541-Wire Wrap .025 Sq.(0.64 Sq.) - Tail LG=.750(19.05)
.100 (2.54) Contact Spacing x .200 (5.08) Row Spacing

EDAC INC TORONTO, ONTARIO CANADA