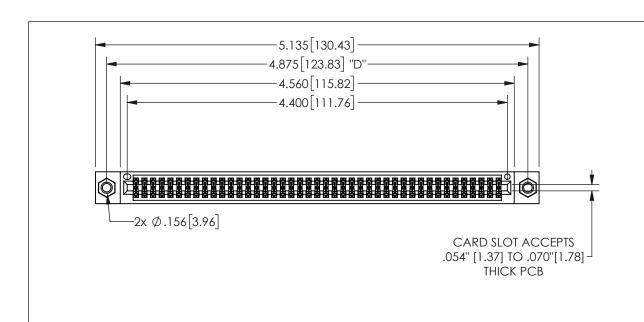

THIS IS A C.A.D. GENERATED DRAWING DO NOT MAKE MANUAL REVISIONS TO MASTER.

ISSUE NUMBER ORIGINAL

1

-.350[8.89] .600[15.24] 

.160 4.06 .330[8.38] POINT OF CARD SLOT CONTACT .370 9.4

<u>Contact Dimensions:</u>
541-Wire Wrap .025 Sq.(0.64 Sq.) - Tail LG=.750(19.05)
.100 (2.54) Contact Spacing x .200 (5.08) Row Spacing

345/395 SERIES CARD EDGE CONNECTOR PART NUMBER: 345-086-541-207

YOUR CONNECTION TO QUALITY & SERVICE

**EDAC INC** TORONTO, ONTARIO CANADA

THESE DRAWINGS AND SPECIFICATIONS ARE THE PROPERTY OF EDAC INC.,AND SHALL NOT BE REPRODUCED,OR COPIED OR USED AS THE BASIS FOR THE MANUFACTURE OR SALE OF APPARATUS WITHOUT WRITTEN PERMISSION.