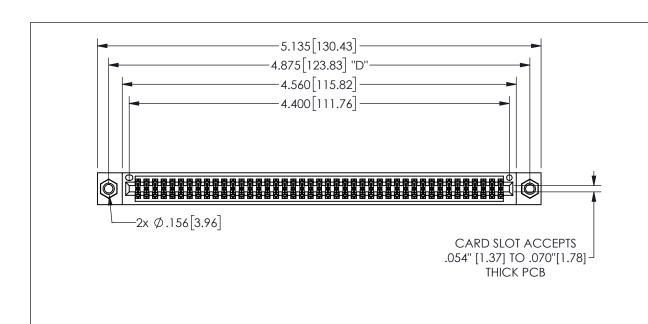

## .240[6.1] 600 15.24 250 [6.35] .100[2.54]

<u>Contact Dimensions:</u>
541-Wire Wrap .025 Sq.(0.64 Sq.) - Tail LG=.750(19.05)
.100 (2.54) Contact Spacing x .200 (5.08) Row Spacing

345/395 SERIES CARD EDGE CONNECTOR PART NUMBER: 345-086-541-507

YOUR CONNECTION TO QUALITY & SERVICE

**EDAC INC** TORONTO, ONTARIO CANADA

THESE DRAWINGS AND SPECIFICATIONS ARE THE PROPERTY OF EDAC INC.,AND SHALL NOT BE REPRODUCED, OR COPIED OR USED AS THE BASIS FOR THE MANUFACTURE OR SALE OF APPARATUS WITHOUT WRITTEN PERMISSION.

| <u> </u>            |     |                  | , , , , , |
|---------------------|-----|------------------|-----------|
| ACAD REFERENCE NO.  |     | 345-ENG-MASTER   |           |
| DRAWN: R.STA.MONICA |     | DATE:MAY.16/2017 |           |
| CHECKED:            |     | DATE:            |           |
| SCALE:              | NTS | SHEET            | OF 2      |
| DRAWING NUMBER      |     |                  | ISSUE     |
| 345-ENG-MASTER      |     |                  | 1         |