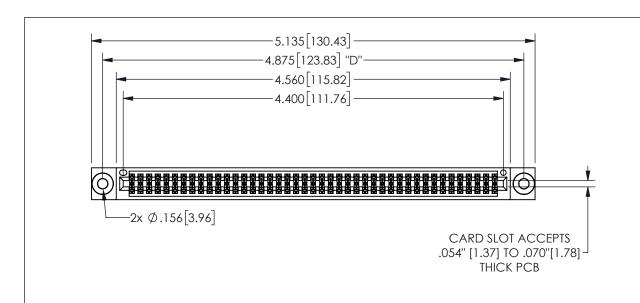

## -.180[4.57] 600 15.24 .250[6.35] .100[2.54]

<u>Contact Dimensions:</u>
541-Wire Wrap .025 Sq.(0.64 Sq.) - Tail LG=.750(19.05)
.100 (2.54) Contact Spacing x .200 (5.08) Row Spacing

345/395 SERIES CARD EDGE CONNECTOR PART NUMBER: 345-086-541-803

## 345/395 SERIES CARD EDGE CONNECTOR CONTACT CODE 555,556,558,559,560 DIMENSIONS

YOUR CONNECTION TO QUALITY & SERVICE

**EDAC INC** TORONTO, ONTARIO CANADA

THESE DRAWINGS AND SPECIFICATIONS ARE THE PROPERTY OF EDAC INC.,AND SHALL NOT BE REPRODUCED, OR COPIED OR USED AS THE BASIS FOR THE MANUFACTURE OR SALE OF APPARATUS WITHOUT WRITTEN PERMISSION.