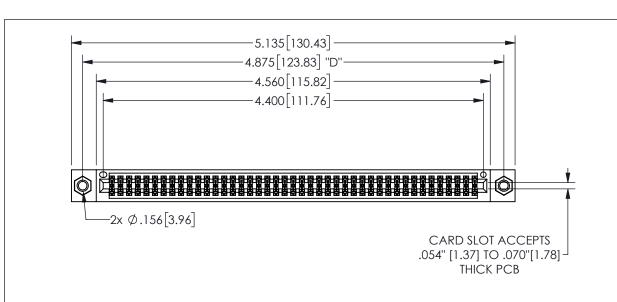

THIS IS A C.A.D. GENERATED DRAWING DO NOT MAKE MANUAL REVISIONS TO MASTER.

.160 4.06 .330[8.38] POINT OF CARD SLOT CONTACT .370 9.4

<u>Contact Dimensions:</u> 544-Wire Wrap .050x.025(1.27x0.64) - Tail LG=.750(19.05)

.100 (2.54) Contact Spacing x .200 (5.08) Row Spacing

345/395 SERIES CARD EDGE CONNECTOR PART NUMBER: 345-086-544-807

YOUR CONNECTION TO QUALITY & SERVICE

**EDAC INC** TORONTO, ONTARIO CANADA

THESE DRAWINGS AND SPECIFICATIONS ARE THE PROPERTY OF EDAC INC.,AND SHALL NOT BE REPRODUCED, OR COPIED OR USED AS THE BASIS FOR THE MANUFACTURE OR SALE OF APPARATUS WITHOUT WRITTEN PERMISSION.