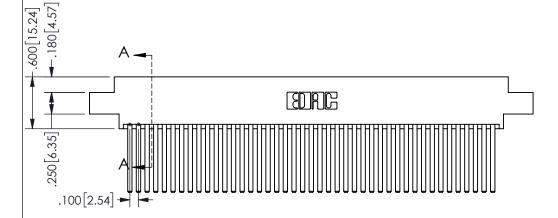

SECTION A\_A

ISSUE NUMBER ORIGINAL

1

**Contact Code 558** 

Contact Code 559

**Contact Code 560** 

INSULATOR MATERIAL: THERMOPLASTIC POLYESTER, UL 94V-0 DAP MATERIAL AVAILABLE UPON REQUEST

CONTACT MATERIAL; COPPER ALLOY

CONTACT PLATING: GOLD ON THE MATING AREA, TIN PLATING ON THE CONTACT TAILS, NICKEL UNDERPLATE

## 345/395 SERIES CARD EDGE CONNECTOR CONTACT CODE 555,556,558,559,560 DIMENSIONS

YOUR CONNECTION TO QUALITY & SERVICE

**EDAC INC** TORONTO, ONTARIO CANADA

THESE DRAWINGS AND SPECIFICATIONS ARE THE PROPERTY OF EDAC INC.,AND SHALL NOT BE REPRODUCED, OR COPIED OR USED AS THE BASIS FOR THE MANUFACTURE OR SALE OF APPARATUS WITHOUT WRITTEN PERMISSION.