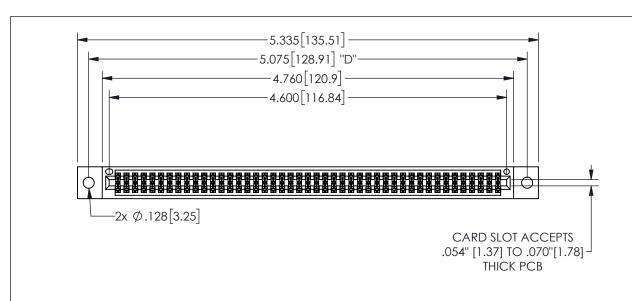

<u>Contact Dimensions:</u>
541-Wire Wrap .025 Sq.(0.64 Sq.) - Tail LG=.750(19.05)
.100 (2.54) Contact Spacing x .200 (5.08) Row Spacing

345/395 SERIES CARD EDGE CONNECTOR PART NUMBER: 345-090-541-802

YOUR CONNECTION TO QUALITY & SERVICE

## 345/395 SERIES CARD EDGE CONNECTOR CONTACT CODE 555,556,558,559,560 DIMENSIONS

YOUR CONNECTION TO QUALITY & SERVICE

**EDAC INC** TORONTO, ONTARIO CANADA

THESE DRAWINGS AND SPECIFICATIONS ARE THE PROPERTY OF EDAC INC.,AND SHALL NOT BE REPRODUCED, OR COPIED OR USED AS THE BASIS FOR THE MANUFACTURE OR SALE OF APPARATUS WITHOUT WRITTEN PERMISSION.