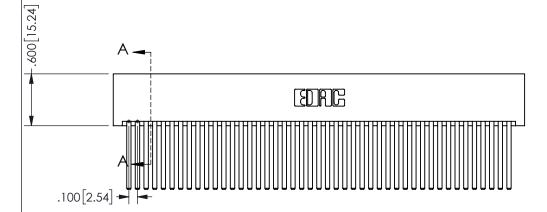

THIS IS A C.A.D. GENERATED DRAWING DO NOT MAKE MANUAL REVISIONS TO MASTER.

ISSUE NUMBER

ORIGINAL

<u>Contact Dimensions:</u> 544-Wire Wrap .050x.025(1.27x0.64) - Tail LG=.750(19.05)

.100 (2.54) Contact Spacing x .200 (5.08) Row Spacing

345/395 SERIES CARD EDGE CONNECTOR PART NUMBER: 345-090-544-201

YOUR CONNECTION TO QUALITY & SERVICE

**EDAC INC** TORONTO, ONTARIO CANADA

THESE DRAWINGS AND SPECIFICATIONS ARE THE PROPERTY OF EDAC INC.,AND SHALL NOT BE REPRODUCED, OR COPIED OR USED AS THE BASIS FOR THE MANUFACTURE OR SALE OF APPARATUS WITHOUT WRITTEN PERMISSION.

ISSUE NUMBER ORIGINAL

1

**Contact Code 558** 

Contact Code 559

**Contact Code 560** 

INSULATOR MATERIAL: THERMOPLASTIC POLYESTER, UL 94V-0 DAP MATERIAL AVAILABLE UPON REQUEST

CONTACT MATERIAL; COPPER ALLOY

CONTACT PLATING: GOLD ON THE MATING AREA, TIN PLATING ON THE CONTACT TAILS, NICKEL UNDERPLATE