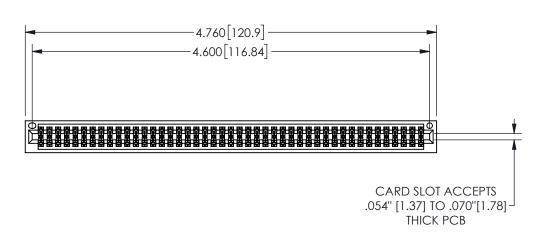

THIS IS A C.A.D. GENERATED DRAWING DO NOT MAKE MANUAL REVISIONS TO MASTER.

ISSUE NUMBER

ORIGINAL

<u>Contact Dimensions:</u> 544-Wire Wrap .050x.025(1.27x0.64) - Tail LG=.750(19.05)

.100 (2.54) Contact Spacing x .200 (5.08) Row Spacing

345/395 SERIES CARD EDGE CONNECTOR PART NUMBER: 345-090-544-201

YOUR CONNECTION TO QUALITY & SERVICE

**EDAC INC** TORONTO, ONTARIO CANADA

THESE DRAWINGS AND SPECIFICATIONS ARE THE PROPERTY OF EDAC INC.,AND SHALL NOT BE REPRODUCED, OR COPIED OR USED AS THE BASIS FOR THE MANUFACTURE OR SALE OF APPARATUS WITHOUT WRITTEN PERMISSION.