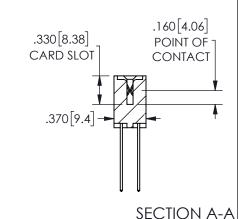

ISSUE NUMBER ORIGINAL

1

**Contact Code 558** 

Contact Code 559

**Contact Code 560** 

INSULATOR MATERIAL: THERMOPLASTIC POLYESTER, UL 94V-0 DAP MATERIAL AVAILABLE UPON REQUEST

CONTACT MATERIAL; COPPER ALLOY

CONTACT PLATING: GOLD ON THE MATING AREA, TIN PLATING ON THE CONTACT TAILS, NICKEL UNDERPLATE

## 345/395 SERIES CARD EDGE CONNECTOR CONTACT CODE 555,556,558,559,560 DIMENSIONS

YOUR CONNECTION TO QUALITY & SERVICE

**EDAC INC** TORONTO, ONTARIO CANADA

THESE DRAWINGS AND SPECIFICATIONS ARE THE PROPERTY OF EDAC INC.,AND SHALL NOT BE REPRODUCED, OR COPIED OR USED AS THE BASIS FOR THE MANUFACTURE OR SALE OF APPARATUS WITHOUT WRITTEN PERMISSION.