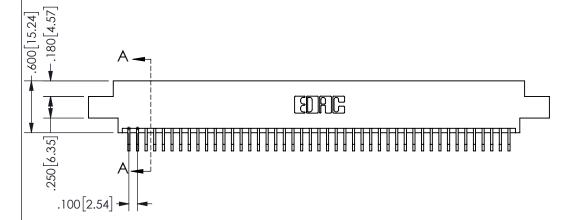

## **SECTION A-A**

<u>Contact Dimensions:</u>
559-90 Degree Bend (Code 541 Contacts)
See Sheet 2 for Contact Code 555, 556, 558, 559, 560 **Dimensions** 

345/395 SERIES CARD EDGE CONNECTOR PART NUMBER: 345-090-559-807

YOUR CONNECTION TO QUALITY & SERVICE

**EDAC INC** TORONTO, ONTARIO CANADA

THESE DRAWINGS AND SPECIFICATIONS ARE THE PROPERTY OF EDAC INC., AND SHALL NOT BE REPRODUCED, OR COPIED OR USED AS THE BASIS FOR THE MANUFACTURE OR SALE OF APPARATUS WITHOUT WRITTEN PERMISSION.

| ACAD REFERENCE NO.  | 345-ENG-MASTER   |
|---------------------|------------------|
| DRAWN: R.STA.MONICA | DATE:MAY.16/2017 |
| CHECKED:            | DATE:            |
| SCALE: NTS          | SHEET 1 OF 2     |
| DRAWING NUMBER      | ISSUE            |
| 345-ENG-MASTER      | 1                |