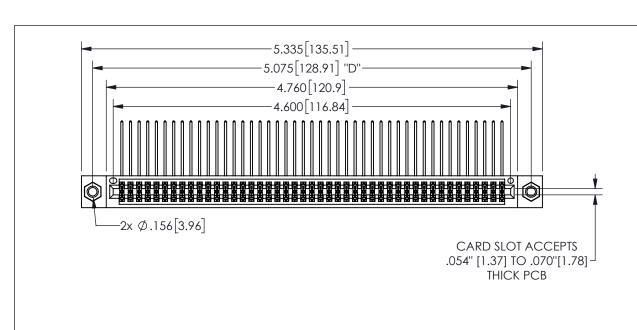

THIS IS A C.A.D. GENERATED DRAWING DO NOT MAKE MANUAL REVISIONS TO MASTER.

ISSUE NUMBER ORIGINAL

1

.160 4.06 .330[8.38] POINT OF CARD SLOT CONTACT .370 9.4 .150[3.81]

YOUR CONNECTION TO QUALITY & SERVICE

**EDAC INC** TORONTO, ONTARIO CANADA

THESE DRAWINGS AND SPECIFICATIONS ARE THE PROPERTY OF EDAC INC., AND SHALL NOT BE REPRODUCED, OR COPIED OR USED AS THE BASIS FOR THE MANUFACTURE OR SALE OF APPARATUS WITHOUT WRITTEN PERMISSION.

| ACAD REFERENCE NO.  | 345-ENG-MASTER   |
|---------------------|------------------|
| DRAWN: R.STA.MONICA | DATE:MAY.16/2017 |
| CHECKED:            | DATE:            |
| SCALE: NTS          | SHEET 1 OF 2     |
| DRAWING NUMBER      | ISSUE            |
| 345-ENG-MASTER      | 1                |