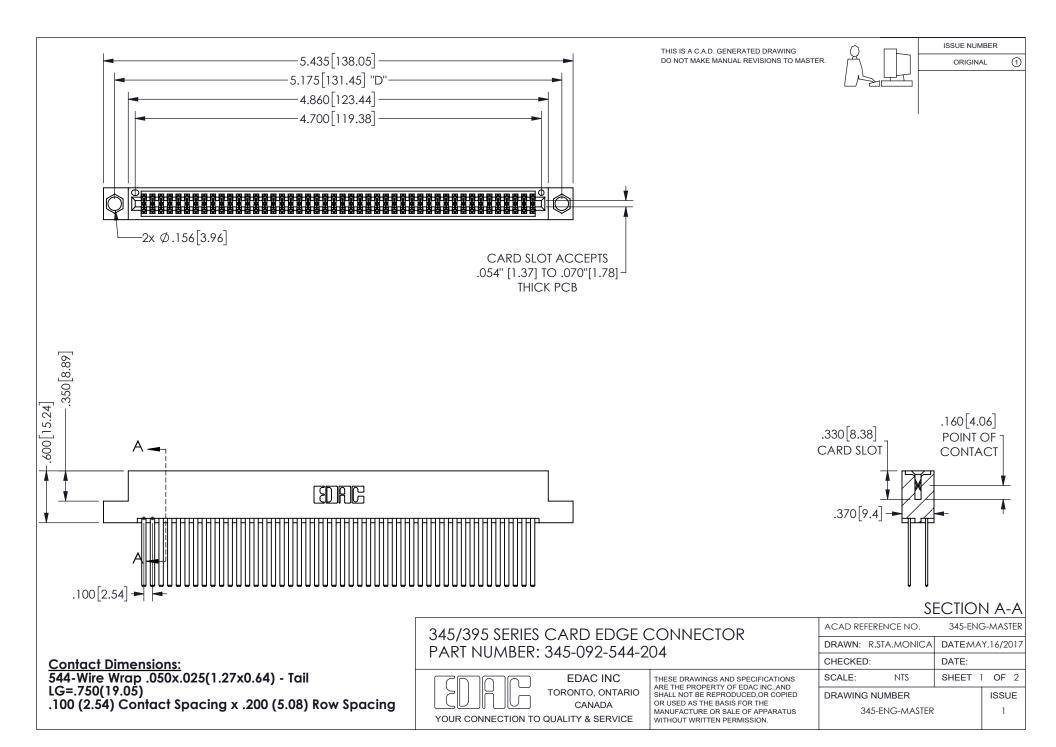

ISSUE NUMBER ORIGINAL

1

**Contact Code 558** 

Contact Code 559

Contact Code 560

INSULATOR MATERIAL: THERMOPLASTIC POLYESTER, UL 94V-0 DAP MATERIAL AVAILABLE UPON REQUEST

CONTACT MATERIAL; COPPER ALLOY

CONTACT PLATING: GOLD ON THE MATING AREA, TIN PLATING ON THE CONTACT TAILS, NICKEL UNDERPLATE

## 345/395 SERIES CARD EDGE CONNECTOR CONTACT CODE 555,556,558,559,560 DIMENSIONS

YOUR CONNECTION TO QUALITY & SERVICE

**EDAC INC** TORONTO, ONTARIO CANADA

THESE DRAWINGS AND SPECIFICATIONS ARE THE PROPERTY OF EDAC INC.,AND SHALL NOT BE REPRODUCED, OR COPIED OR USED AS THE BASIS FOR THE MANUFACTURE OR SALE OF APPARATUS WITHOUT WRITTEN PERMISSION.