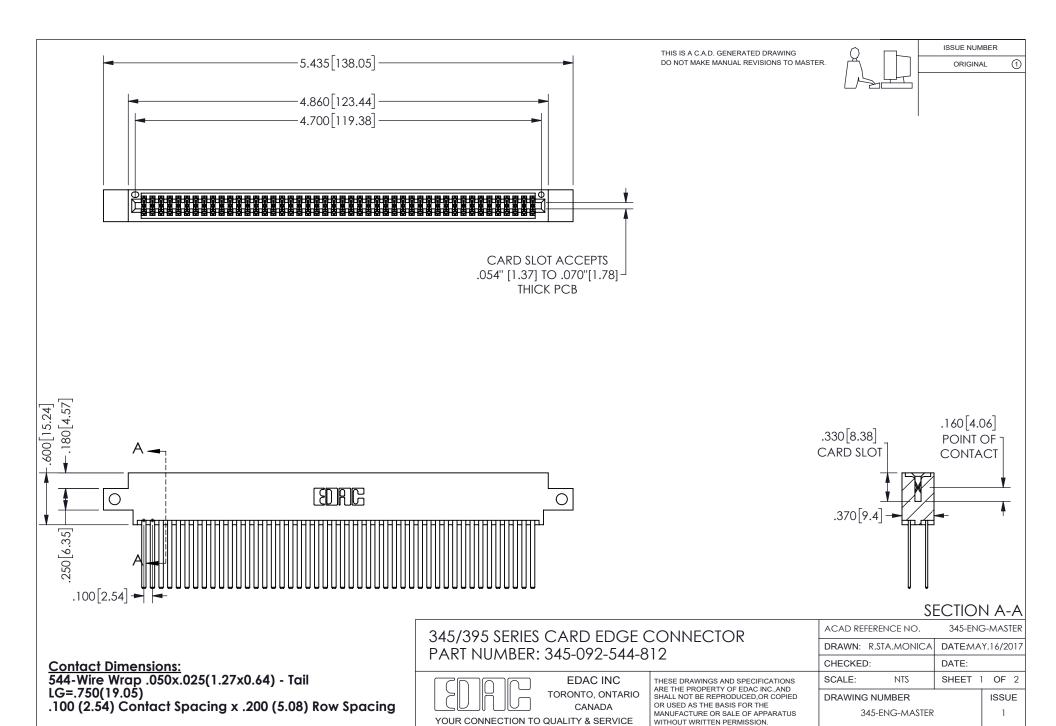

ISSUE NUMBER ORIGINAL

1

**Contact Code 558** 

Contact Code 559

Contact Code 560

INSULATOR MATERIAL: THERMOPLASTIC POLYESTER, UL 94V-0 DAP MATERIAL AVAILABLE UPON REQUEST

CONTACT MATERIAL; COPPER ALLOY

CONTACT PLATING: GOLD ON THE MATING AREA, TIN PLATING ON THE CONTACT TAILS, NICKEL UNDERPLATE

## 345/395 SERIES CARD EDGE CONNECTOR CONTACT CODE 555,556,558,559,560 DIMENSIONS

YOUR CONNECTION TO QUALITY & SERVICE

**EDAC INC** TORONTO, ONTARIO CANADA

THESE DRAWINGS AND SPECIFICATIONS ARE THE PROPERTY OF EDAC INC.,AND SHALL NOT BE REPRODUCED, OR COPIED OR USED AS THE BASIS FOR THE MANUFACTURE OR SALE OF APPARATUS WITHOUT WRITTEN PERMISSION.

| ACAD REFERENCE NO.  | 345-ENG-MASTER   |
|---------------------|------------------|
| DRAWN: R.STA.MONICA | DATE:MAY.16/2017 |
| CHECKED:            | DATE:            |
| SCALE: 1:1          | SHEET 2 OF 2     |
| DRAWING NUMBER      | ISSUE            |
| 345-ENG-MASTER      | 1                |