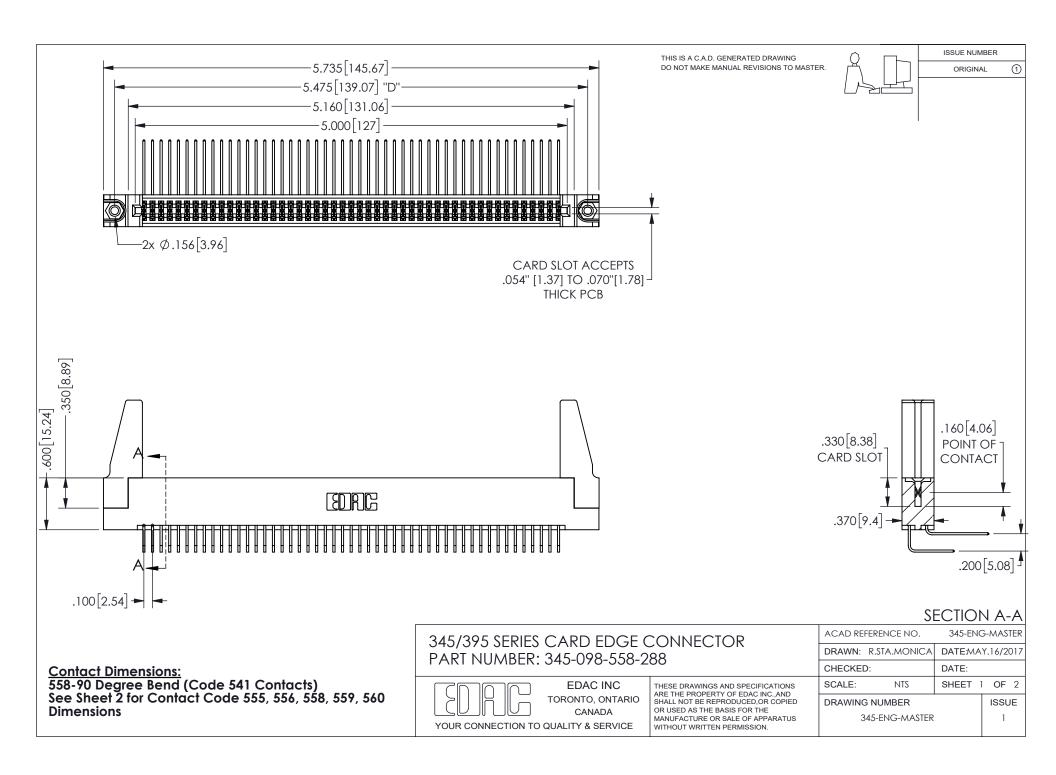

ISSUE NUMBER ORIGINAL

1









**Contact Code 558** 

Contact Code 559

Contact Code 560

INSULATOR MATERIAL: THERMOPLASTIC POLYESTER, UL 94V-0 DAP MATERIAL AVAILABLE UPON REQUEST

CONTACT MATERIAL; COPPER ALLOY CONTACT PLATING: GOLD ON THE MATING AREA, TIN PLATING ON THE CONTACT TAILS, NICKEL UNDERPLATE

345/395 SERIES CARD EDGE CONNECTOR CONTACT CODE 555,556,558,559,560 DIMENSIONS

YOUR CONNECTION TO QUALITY & SERVICE

**EDAC INC** TORONTO, ONTARIO CANADA

THESE DRAWINGS AND SPECIFICATIONS ARE THE PROPERTY OF EDAC INC.,AND SHALL NOT BE REPRODUCED, OR COPIED OR USED AS THE BASIS FOR THE MANUFACTURE OR SALE OF APPARATUS WITHOUT WRITTEN PERMISSION.

| ACAD REFERENCE NO.  | 345-ENG-MASTER   |
|---------------------|------------------|
| DRAWN: R.STA.MONICA | DATE:MAY.16/2017 |
| CHECK