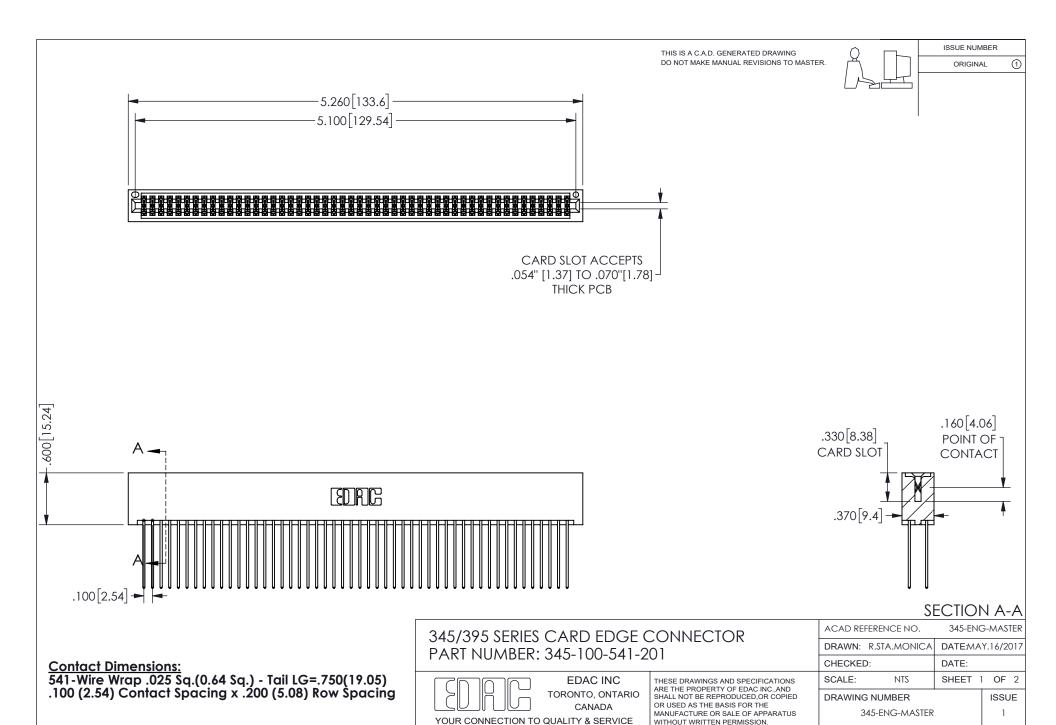

ISSUE NUMBER ORIGINAL

1

**Contact Code 558** 

Contact Code 559

Contact Code 560

INSULATOR MATERIAL: THERMOPLASTIC POLYESTER, UL 94V-0

DAP MATERIAL AVAILABLE UPON REQUEST

CONTACT MATERIAL; COPPER ALLOY

CONTACT PLATING: GOLD ON THE MATING AREA, TIN PLATING ON THE CONTACT TAILS, NICKEL UNDERPLATE

## 345/395 SERIES CARD EDGE CONNECTOR CONTACT CODE 555,556,558,559,560 DIMENSIONS

YOUR CONNECTION TO QUALITY & SERVICE

**EDAC INC** TORONTO, ONTARIO CANADA

THESE DRAWINGS AND SPECIFICATIONS ARE THE PROPERTY OF EDAC INC.,AND SHALL NOT BE REPRODUCED, OR COPIED OR USED AS THE BASIS FOR THE MANUFACTURE OR SALE OF APPARATUS WITHOUT WRITTEN PERMISSION.

| ACAD REFERENCE NO.  | 345-ENG-MASTER   |
|---------------------|------------------|
| DRAWN: R.STA.MONICA | DATE:MAY.16/2017 |
| CHECKED:            | DATE:            |
| SCALE: 1:1          | SHEET 2 OF 2     |
| DRAWING NUMBER      | ISSUE            |
| 345-ENG-MASTER      | 1                |