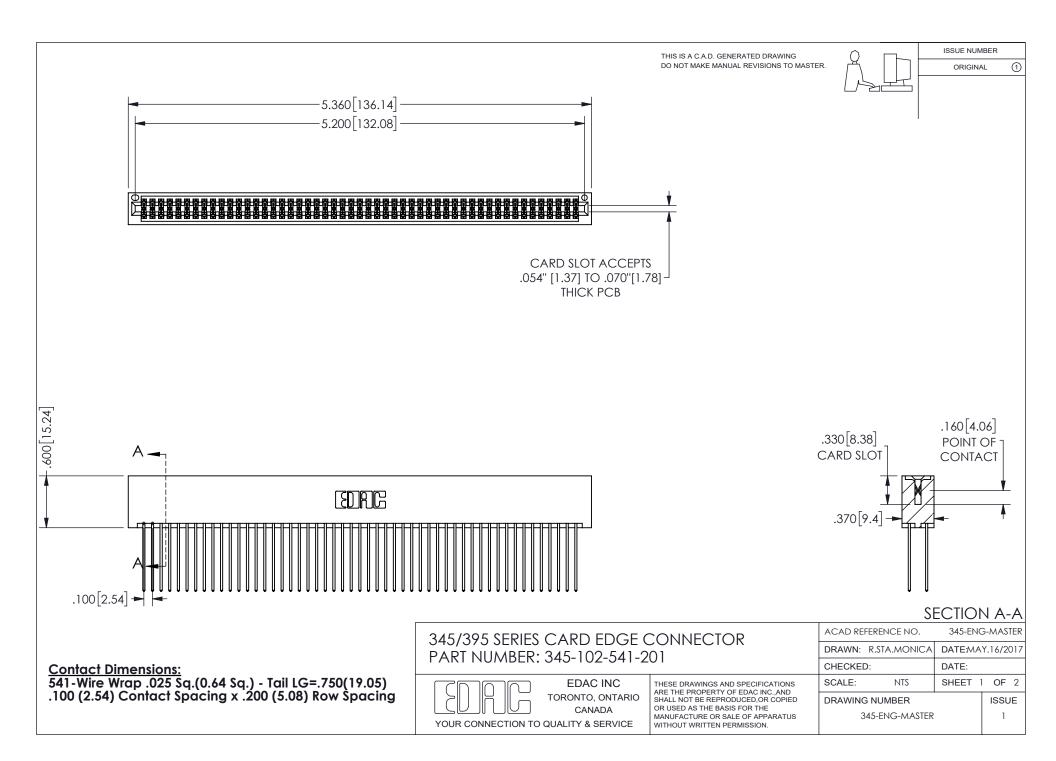

ISSUE NUMBER ORIGINAL

1

**Contact Code 558** 

Contact Code 559

Contact Code 560

INSULATOR MATERIAL: THERMOPLASTIC POLYESTER, UL 94V-0 DAP MATERIAL AVAILABLE UPON REQUEST

CONTACT MATERIAL; COPPER ALLOY

CONTACT PLATING: GOLD ON THE MATING AREA, TIN PLATING ON THE CONTACT TAILS, NICKEL UNDERPLATE

## 345/395 SERIES CARD EDGE CONNECTOR CONTACT CODE 555,556,558,559,560 DIMENSIONS

YOUR CONNECTION TO QUALITY & SERVICE

**EDAC INC** TORONTO, ONTARIO CANADA

THESE DRAWINGS AND SPECIFICATIONS ARE THE PROPERTY OF EDAC INC.,AND SHALL NOT BE REPRODUCED, OR COPIED OR USED AS THE BASIS FOR THE MANUFACTURE OR SALE OF APPARATUS WITHOUT WRITTEN PERMISSION.

| ACAD REFERENCE NO.  | 345-ENG-MASTER   |
|---------------------|------------------|
| DRAWN: R.STA.MONICA | DATE:MAY.16/2017 |
| CHECKED:            | DATE:            |
| SCALE: 1:1          | SHEET 2 OF 2     |
| DRAWING NUMBER      | ISSUE            |
| 345-ENG-MASTER      | 1                |