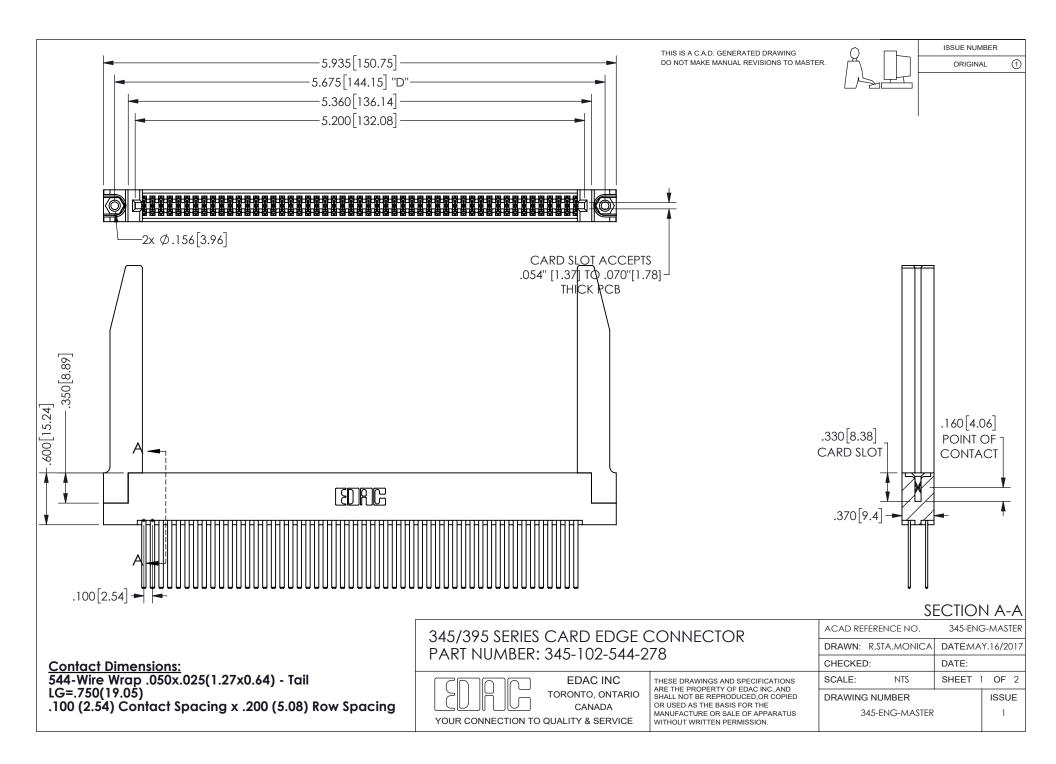

## 345/395 SERIES CARD EDGE CONNECTOR CONTACT CODE 555,556,558,559,560 DIMENSIONS

YOUR CONNECTION TO QUALITY & SERVICE

**EDAC INC** TORONTO, ONTARIO CANADA

THESE DRAWINGS AND SPECIFICATIONS ARE THE PROPERTY OF EDAC INC.,AND SHALL NOT BE REPRODUCED, OR COPIED OR USED AS THE BASIS FOR THE MANUFACTURE OR SALE OF APPARATUS WITHOUT WRITTEN PERMISSION.

| ACAD REFERENCE NO.  | 345-ENG-MASTER   |
|---------------------|------------------|
| DRAWN: R.STA.MONICA | DATE:MAY.16/2017 |
| CHECKED:            | DATE:            |
| SCALE: 1:1          | SHEET 2 OF 2     |
| DRAWING NUMBER      | ISSUE            |
| 345-ENG-MASTER      | 1                |