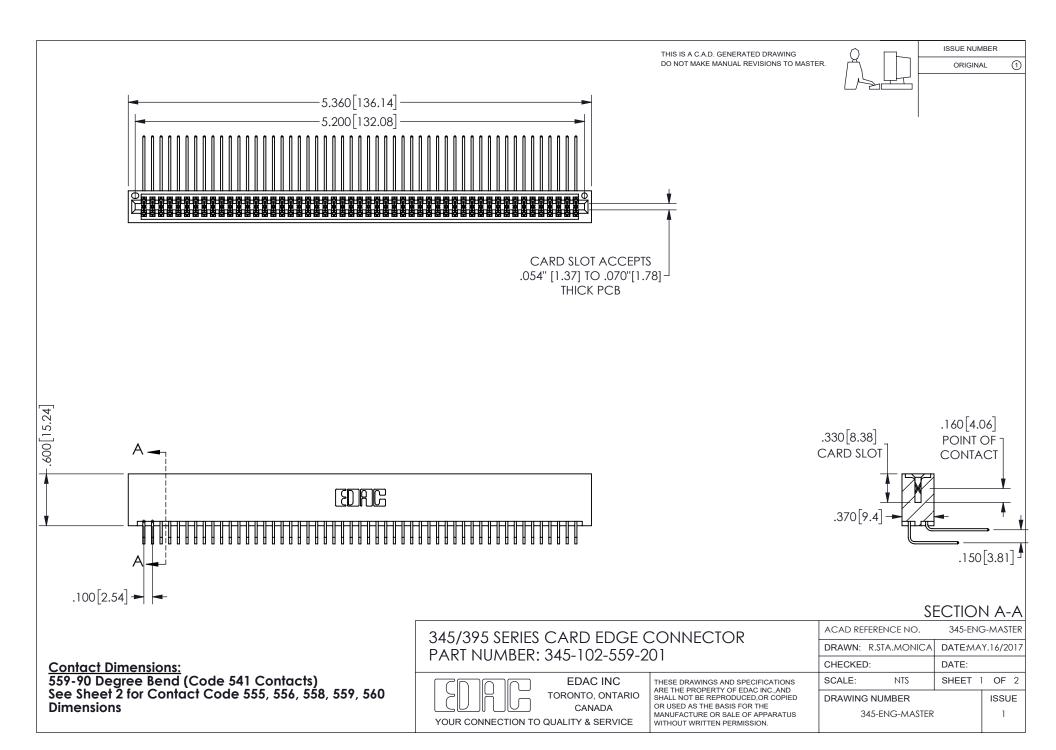

ISSUE NUMBER ORIGINAL

1









**Contact Code 558** 

Contact Code 559

Contact Code 560

INSULATOR MATERIAL: THERMOPLASTIC POLYESTER, UL 94V-0 DAP MATERIAL AVAILABLE UPON REQUEST

CONTACT MATERIAL; COPPER ALLOY

CONTACT PLATING: GOLD ON THE MATING AREA, TIN PLATING ON THE CONTACT TAILS, NICKEL UNDERPLATE

## 345/395 SERIES CARD EDGE CONNECTOR CONTACT CODE 555,556,558,559,560 DIMENSIONS

YOUR CONNECTION TO QUALITY & SERVICE

**EDAC INC** TORONTO, ONTARIO CANADA

THESE DRAWINGS AND SPECIFICATIONS ARE THE PROPERTY OF EDAC INC.,AND SHALL NOT BE REPRODUCED, OR COPIED OR USED AS THE BASIS FOR THE MANUFACTURE OR SALE OF APPARATUS WITHOUT WRITTEN PERMISSION.

| ACAD REFERENCE NO.  | 345-ENG-MASTER   |
|---------------------|------------------|
| DRAWN: R.STA.MONICA | DATE:MAY.16/2017 |
| C