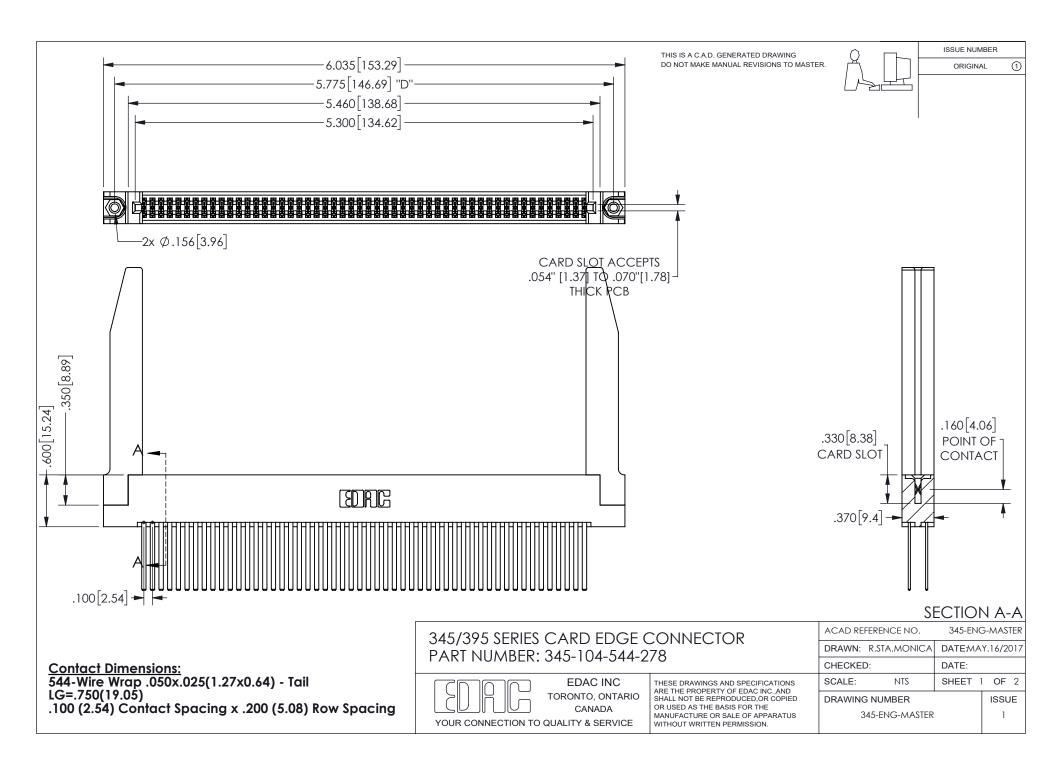

ISSUE NUMBER ORIGINAL

1

**Contact Code 558** 

Contact Code 559

Contact Code 560

INSULATOR MATERIAL: THERMOPLASTIC POLYESTER, UL 94V-0 DAP MATERIAL AVAILABLE UPON REQUEST

CONTACT MATERIAL; COPPER ALLOY

CONTACT PLATING: GOLD ON THE MATING AREA, TIN PLATING ON THE CONTACT TAILS, NICKEL UNDERPLATE

## 345/395 SERIES CARD EDGE CONNECTOR CONTACT CODE 555,556,558,559,560 DIMENSIONS

YOUR CONNECTION TO QUALITY & SERVICE

**EDAC INC** TORONTO, ONTARIO CANADA

THESE DRAWINGS AND SPECIFICATIONS ARE THE PROPERTY OF EDAC INC.,AND SHALL NOT BE REPRODUCED, OR COPIED OR USED AS THE BASIS FOR THE MANUFACTURE OR SALE OF APPARATUS WITHOUT WRITTEN PERMISSION.

| ACAD REFERENCE NO.  | 345-ENG-MASTER   |
|---------------------|------------------|
| DRAWN: R.STA.MONICA | DATE:MAY.16/2017 |
| CHECKED:            | DATE:            |
| SCALE: 1:1          | SHEET 2 OF 2     |
| DRAWING NUMBER      | ISSUE            |
| 345-ENG-MASTER      | 1                |