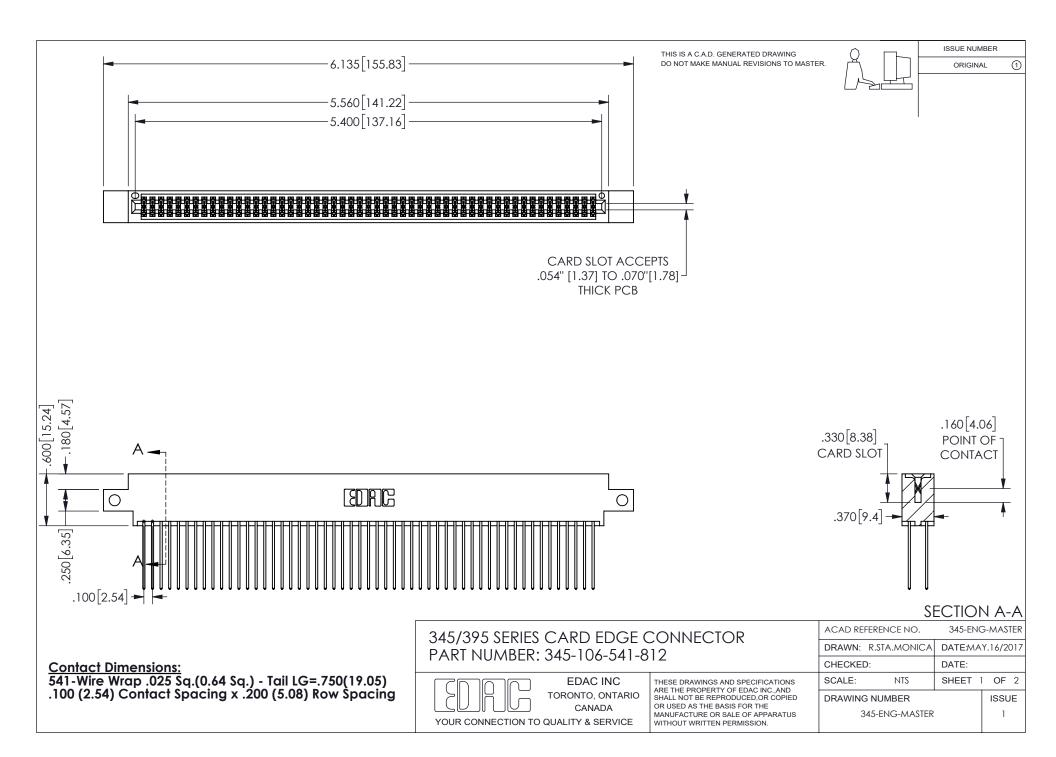

ISSUE NUMBER ORIGINAL

1

**Contact Code 558** 

Contact Code 559

Contact Code 560

INSULATOR MATERIAL: THERMOPLASTIC POLYESTER, UL 94V-0 DAP MATERIAL AVAILABLE UPON REQUEST

CONTACT MATERIAL; COPPER ALLOY CONTACT PLATING: GOLD ON THE MATING AREA, TIN PLATING ON THE CONTACT TAILS, NICKEL UNDERPLATE

345/395 SERIES CARD EDGE CONNECTOR CONTACT CODE 555,556,558,559,560 DIMENSIONS

YOUR CONNECTION TO QUALITY & SERVICE

**EDAC INC** TORONTO, ONTARIO CANADA

THESE DRAWINGS AND SPECIFICATIONS ARE THE PROPERTY OF EDAC INC.,AND SHALL NOT BE REPRODUCED, OR COPIED OR USED AS THE BASIS FOR THE MANUFACTURE OR SALE OF APPARATUS WITHOUT WRITTEN PERMISSION.