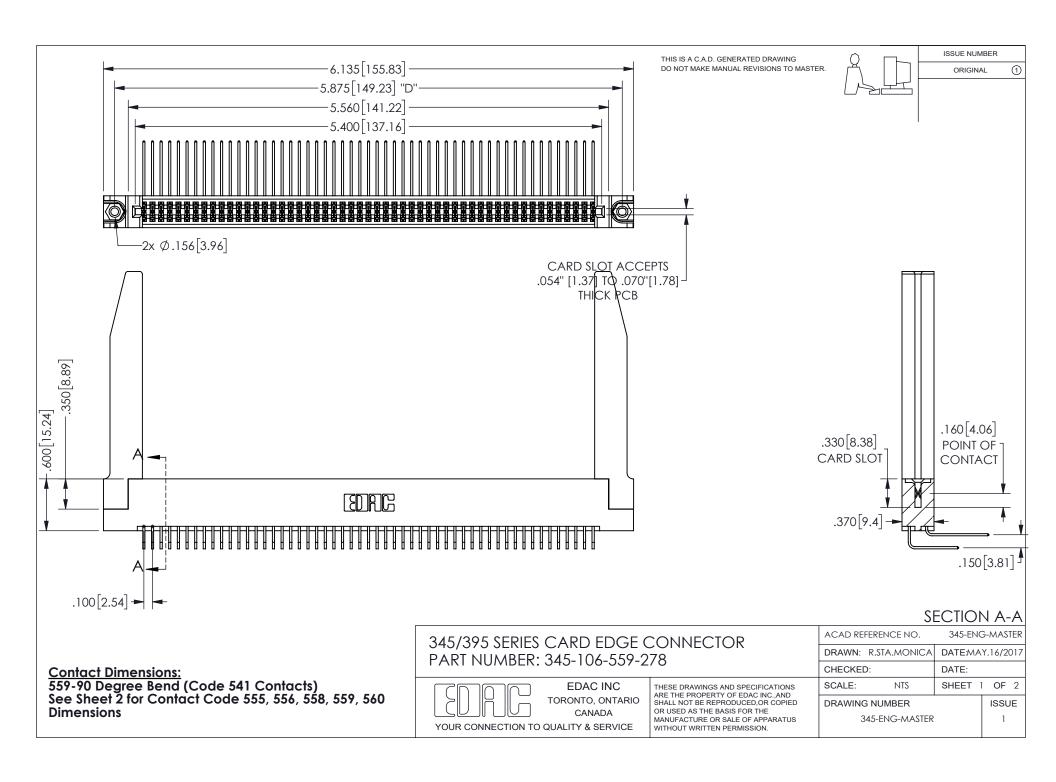

ISSUE NUMBER ORIGINAL

1

**Contact Code 558** 

Contact Code 559

Contact Code 560

INSULATOR MATERIAL: THERMOPLASTIC POLYESTER, UL 94V-0 DAP MATERIAL AVAILABLE UPON REQUEST

CONTACT MATERIAL; COPPER ALLOY CONTACT PLATING: GOLD ON THE MATING AREA, TIN PLATING ON THE CONTACT TAILS, NICKEL UNDERPLATE

345/395 SERIES CARD EDGE CONNECTOR CONTACT CODE 555,556,558,559,560 DIMENSIONS

YOUR CONNECTION TO QUALITY & SERVICE

**EDAC INC** TORONTO, ONTARIO CANADA

THESE DRAWINGS AND SPECIFICATIONS ARE THE PROPERTY OF EDAC INC.,AND SHALL NOT BE REPRODUCED, OR COPIED OR USED AS THE BASIS FOR THE MANUFACTURE OR SALE OF APPARATUS WITHOUT WRITTEN PERMISSION.