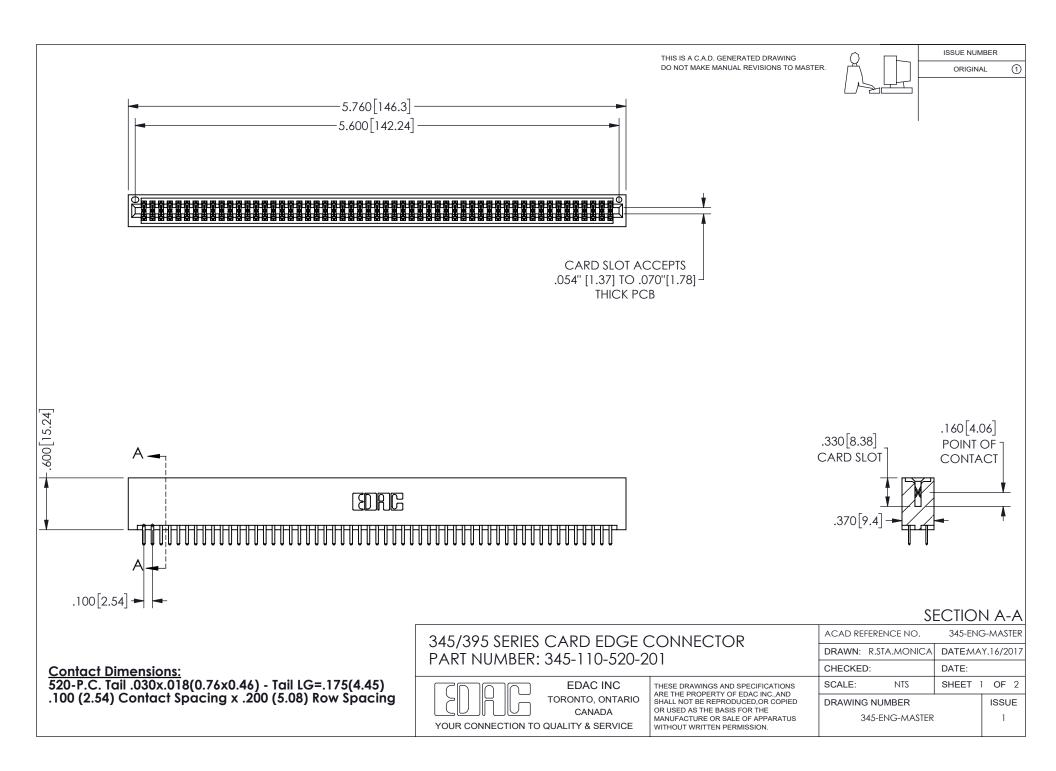

## 345/395 SERIES CARD EDGE CONNECTOR CONTACT CODE 555,556,558,559,560 DIMENSIONS

YOUR CONNECTION TO QUALITY & SERVICE

**EDAC INC** TORONTO, ONTARIO CANADA

THESE DRAWINGS AND SPECIFICATIONS ARE THE PROPERTY OF EDAC INC.,AND SHALL NOT BE REPRODUCED, OR COPIED OR USED AS THE BASIS FOR THE MANUFACTURE OR SALE OF APPARATUS WITHOUT WRITTEN PERMISSION.

| ACAD REFERENCE NO.  | 345-ENG-MASTER   |
|---------------------|------------------|
| DRAWN: R.STA.MONICA | DATE:MAY.16/2017 |
| CHECKED:            | DATE:            |
| SCALE: 1:1          | SHEET 2 OF 2     |
| DRAWING NUMBER      | ISSUE            |
| 345-ENG-MASTER      | 1                |