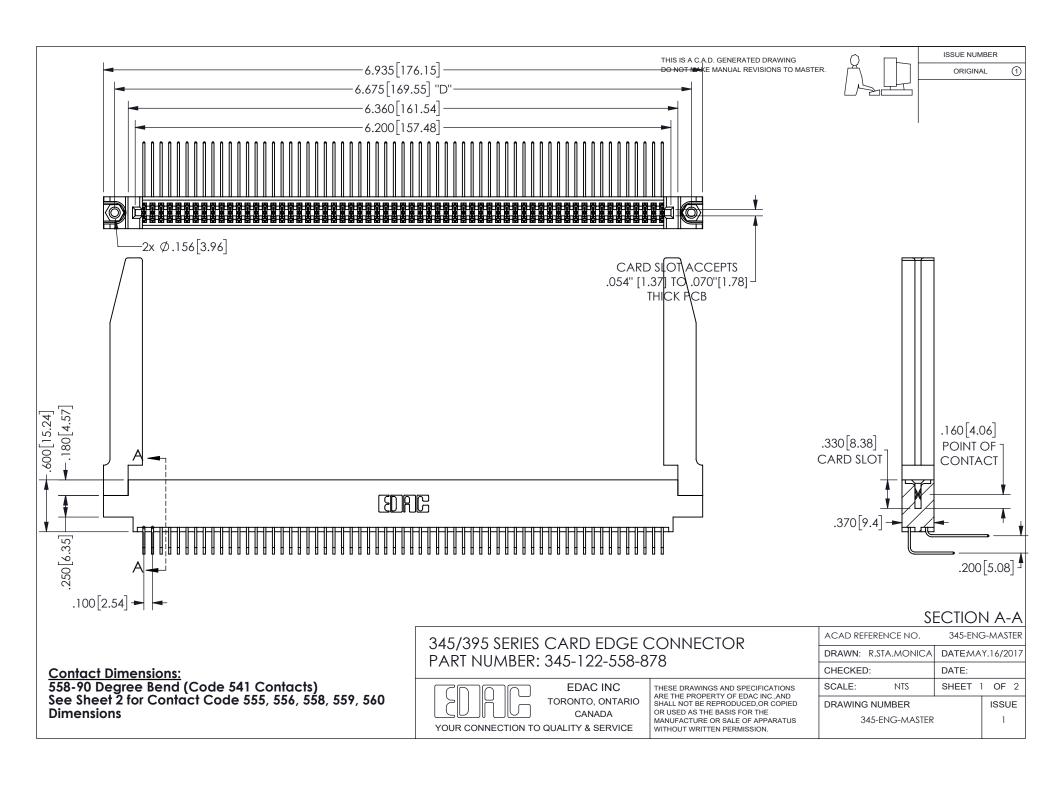

ISSUE NUMBER ORIGINAL

1









**Contact Code 558** 

Contact Code 559

Contact Code 560

INSULATOR MATERIAL: THERMOPLASTIC POLYESTER, UL 94V-0 DAP MATERIAL AVAILABLE UPON REQUEST

CONTACT MATERIAL; COPPER ALLOY

CONTACT PLATING: GOLD ON THE MATING AREA, TIN PLATING ON THE CONTACT TAILS, NICKEL UNDERPLATE

## 345/395 SERIES CARD EDGE CONNECTOR CONTACT CODE 555,556,558,559,560 DIMENSIONS

YOUR CONNECTION TO QUALITY & SERVICE

**EDAC INC** TORONTO, ONTARIO CANADA

THESE DRAWINGS AND SPECIFICATIONS ARE THE PROPERTY OF EDAC INC.,AND SHALL NOT BE REPRODUCED, OR COPIED OR USED AS THE BASIS FOR THE MANUFACTURE OR SALE OF APPARATUS WITHOUT WRITTEN PERMISSION.

| ACAD REFERENCE NO.  | 345-ENG-MASTER   |
|---------------------|------------------|
| DRAWN: R.STA.MONICA | DATE:MAY.16/2017 |
| C