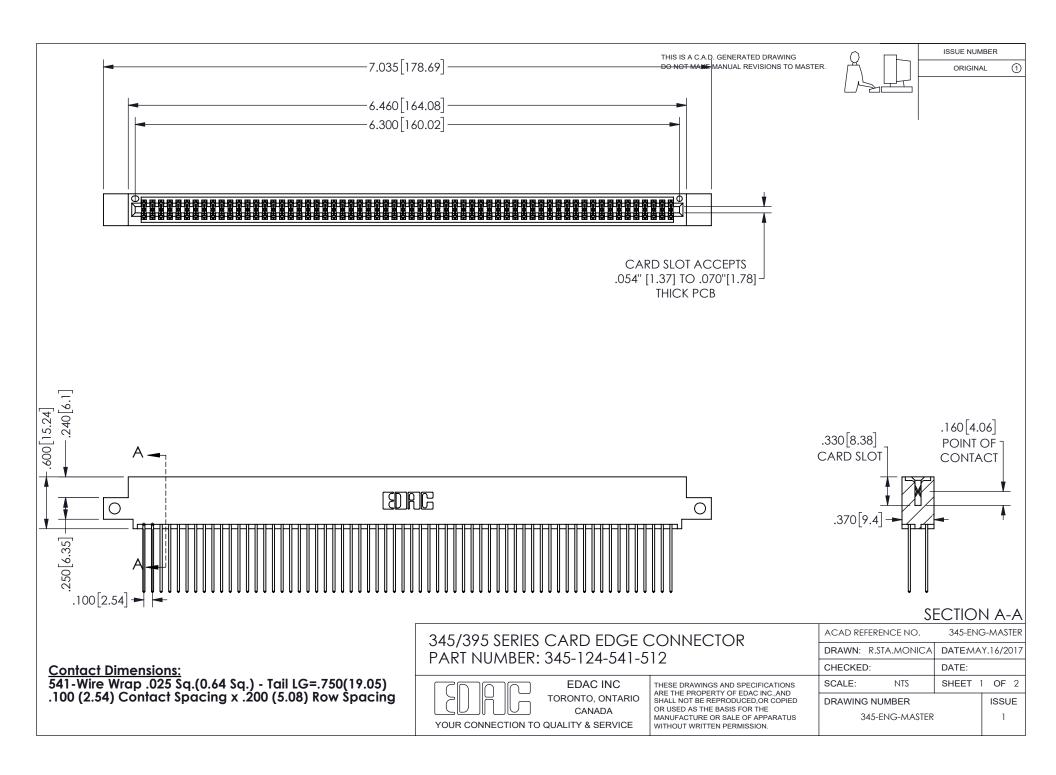

ISSUE NUMBER ORIGINAL

1

**Contact Code 558** 

Contact Code 559

Contact Code 560

INSULATOR MATERIAL: THERMOPLASTIC POLYESTER, UL 94V-0 DAP MATERIAL AVAILABLE UPON REQUEST

CONTACT MATERIAL; COPPER ALLOY

CONTACT PLATING: GOLD ON THE MATING AREA, TIN PLATING ON THE CONTACT TAILS, NICKEL UNDERPLATE

## 345/395 SERIES CARD EDGE CONNECTOR CONTACT CODE 555,556,558,559,560 DIMENSIONS

YOUR CONNECTION TO QUALITY & SERVICE

**EDAC INC** TORONTO, ONTARIO CANADA

THESE DRAWINGS AND SPECIFICATIONS ARE THE PROPERTY OF EDAC INC.,AND SHALL NOT BE REPRODUCED, OR COPIED OR USED AS THE BASIS FOR THE MANUFACTURE OR SALE OF APPARATUS WITHOUT WRITTEN PERMISSION.

| ACAD REFERENCE NO.  | 345-ENG-MASTER   |
|---------------------|------------------|
| DRAWN: R.STA.MONICA | DATE:MAY.16/2017 |
| CHECKED:            | DATE:            |
| SCALE: 1:1          | SHEET 2 OF 2     |
| DRAWING NUMBER      | ISSUE            |
| 345-ENG-MASTER      | 1                |