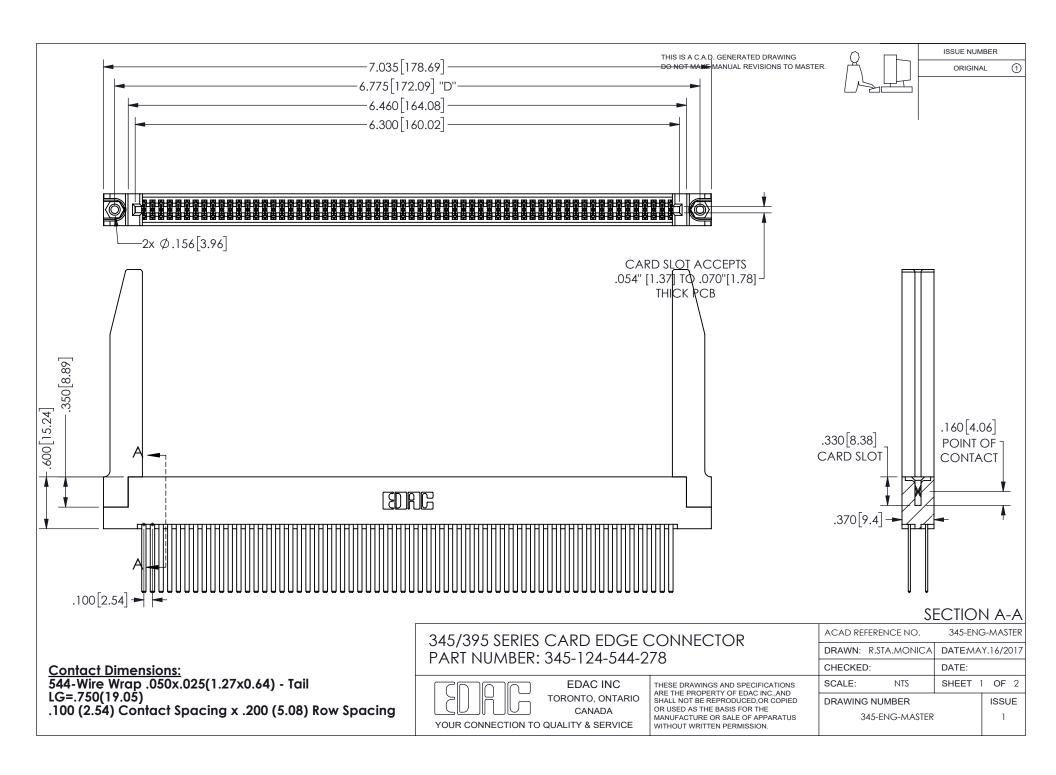

ISSUE NUMBER ORIGINAL

1









**Contact Code 558** 

Contact Code 559

Contact Code 560

INSULATOR MATERIAL: THERMOPLASTIC POLYESTER, UL 94V-0 DAP MATERIAL AVAILABLE UPON REQUEST

CONTACT MATERIAL; COPPER ALLOY

CONTACT PLATING: GOLD ON THE MATING AREA, TIN PLATING ON THE CONTACT TAILS, NICKEL UNDERPLATE

## 345/395 SERIES CARD EDGE CONNECTOR CONTACT CODE 555,556,558,559,560 DIMENSIONS

YOUR CONNECTION TO QUALITY & SERVICE

**EDAC INC** TORONTO, ONTARIO CANADA

THESE DRAWINGS AND SPECIFICATIONS ARE THE PROPERTY OF EDAC INC.,AND SHALL NOT BE REPRODUCED, OR COPIED OR USED AS THE BASIS FOR THE MANUFACTURE OR SALE OF APPARATUS WITHOUT WRITTEN PERMISSION.

| ACAD REFERENCE NO.  | 345-ENG-MASTER   |
|---------------------|------------------|
| DRAWN: R.STA.MONICA | DATE:MAY.16/2017 |
| C