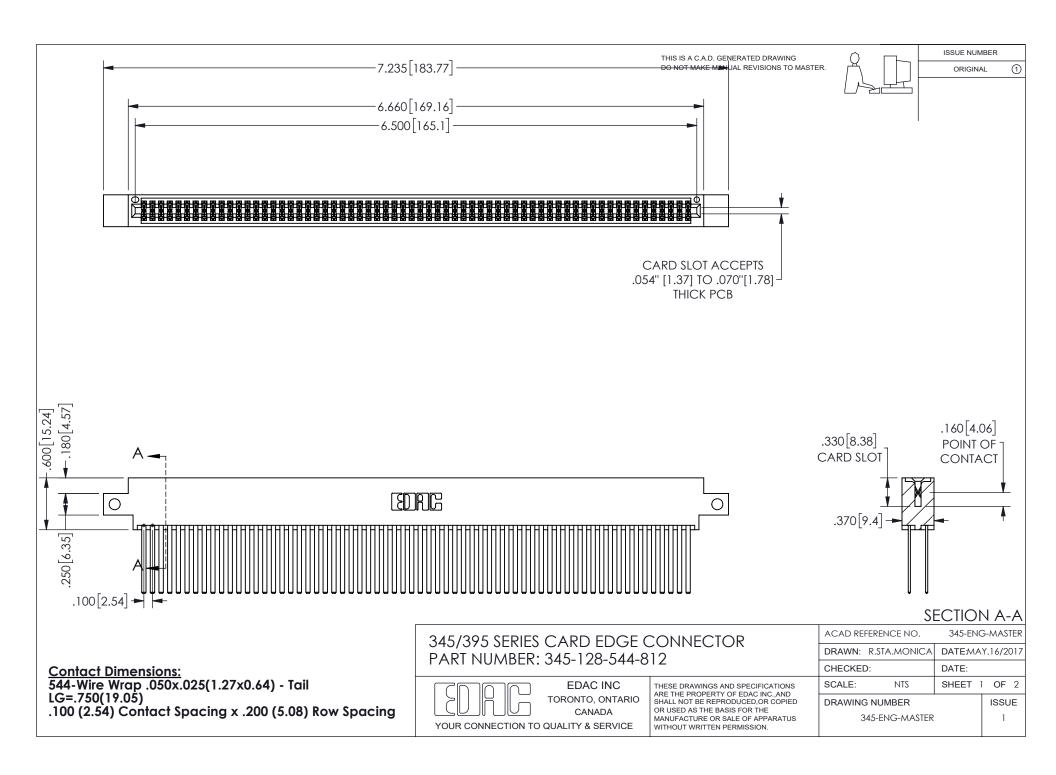

## 345/395 SERIES CARD EDGE CONNECTOR CONTACT CODE 555,556,558,559,560 DIMENSIONS

YOUR CONNECTION TO QUALITY & SERVICE

**EDAC INC** TORONTO, ONTARIO CANADA

THESE DRAWINGS AND SPECIFICATIONS ARE THE PROPERTY OF EDAC INC.,AND SHALL NOT BE REPRODUCED, OR COPIED OR USED AS THE BASIS FOR THE MANUFACTURE OR SALE OF APPARATUS WITHOUT WRITTEN PERMISSION.

| ACAD REFERENCE NO.  | 345-ENG-MASTER   |
|---------------------|------------------|
| DRAWN: R.STA.MONICA | DATE:MAY.16/2017 |
| CHECKED:            | DATE:            |
| SCALE: 1:1          | SHEET 2 OF 2     |
| DRAWING NUMBER      | ISSUE            |
| 345-ENG-MASTER      | 1                |