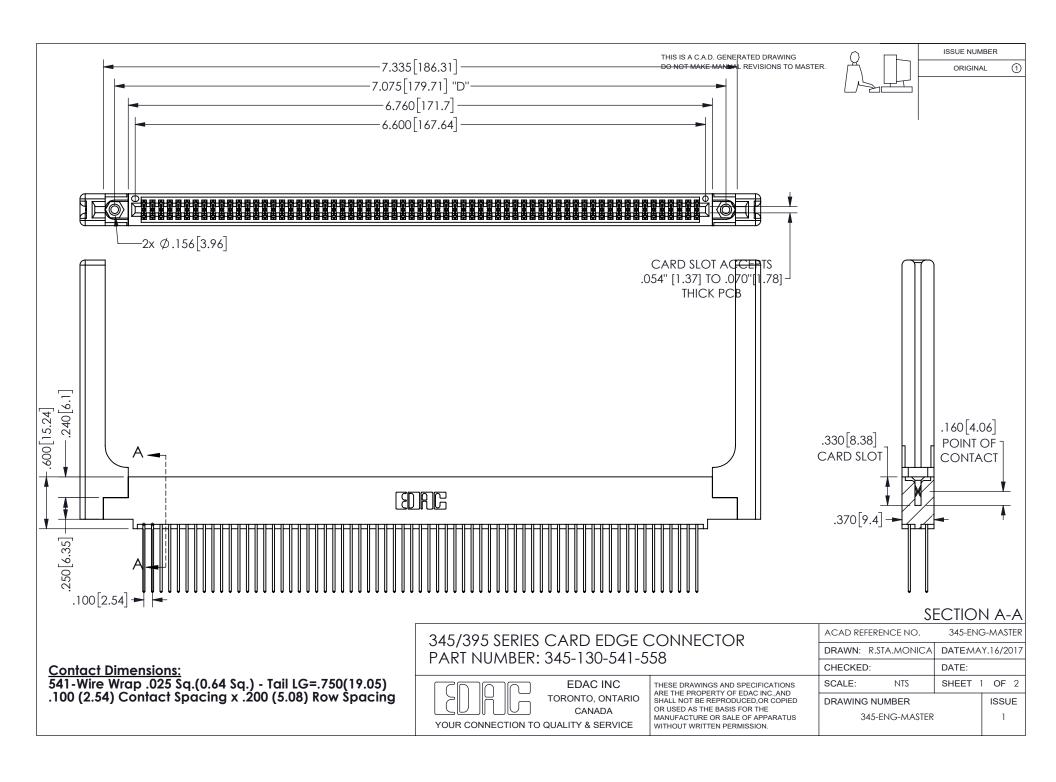

ISSUE NUMBER ORIGINAL

1

**Contact Code 558** 

Contact Code 559

Contact Code 560

INSULATOR MATERIAL: THERMOPLASTIC POLYESTER, UL 94V-0 DAP MATERIAL AVAILABLE UPON REQUEST

CONTACT MATERIAL; COPPER ALLOY

CONTACT PLATING: GOLD ON THE MATING AREA, TIN PLATING ON THE CONTACT TAILS, NICKEL UNDERPLATE

## 345/395 SERIES CARD EDGE CONNECTOR CONTACT CODE 555,556,558,559,560 DIMENSIONS

YOUR CONNECTION TO QUALITY & SERVICE

**EDAC INC** TORONTO, ONTARIO CANADA

THESE DRAWINGS AND SPECIFICATIONS ARE THE PROPERTY OF EDAC INC.,AND SHALL NOT BE REPRODUCED, OR COPIED OR USED AS THE BASIS FOR THE MANUFACTURE OR SALE OF APPARATUS WITHOUT WRITTEN PERMISSION.

| ACAD REFERENCE NO.  | 345-ENG-MASTER   |
|---------------------|------------------|
| DRAWN: R.STA.MONICA | DATE:MAY.16/2017 |
| CHECKED:            | DATE:            |
| SCALE: 1:1          | SHEET 2 OF 2     |
| DRAWING NUMBER      | ISSUE            |
| 345-ENG-MASTER      | 1                |