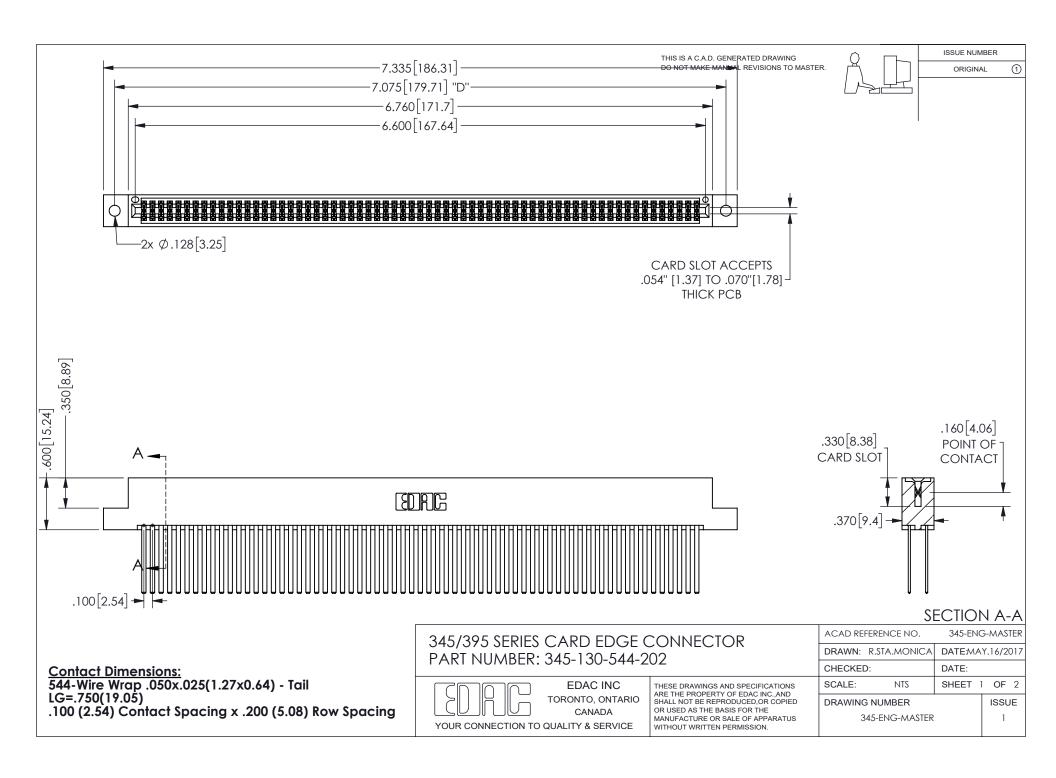

ISSUE NUMBER ORIGINAL

1









**Contact Code 558** 

Contact Code 559

Contact Code 560

INSULATOR MATERIAL: THERMOPLASTIC POLYESTER, UL 94V-0 DAP MATERIAL AVAILABLE UPON REQUEST

CONTACT MATERIAL; COPPER ALLOY

CONTACT PLATING: GOLD ON THE MATING AREA, TIN PLATING ON THE CONTACT TAILS, NICKEL UNDERPLATE

## 345/395 SERIES CARD EDGE CONNECTOR CONTACT CODE 555,556,558,559,560 DIMENSIONS

YOUR CONNECTION TO QUALITY & SERVICE

**EDAC INC** TORONTO, ONTARIO CANADA

THESE DRAWINGS AND SPECIFICATIONS ARE THE PROPERTY OF EDAC INC.,AND SHALL NOT BE REPRODUCED, OR COPIED OR USED AS THE BASIS FOR THE MANUFACTURE OR SALE OF APPARATUS WITHOUT WRITTEN PERMISSION.

| ACAD REFERENCE NO.  | 345-ENG-MASTER   |
|---------------------|------------------|
| DRAWN: R.STA.MONICA | DATE:MAY.16/2017 |
| C